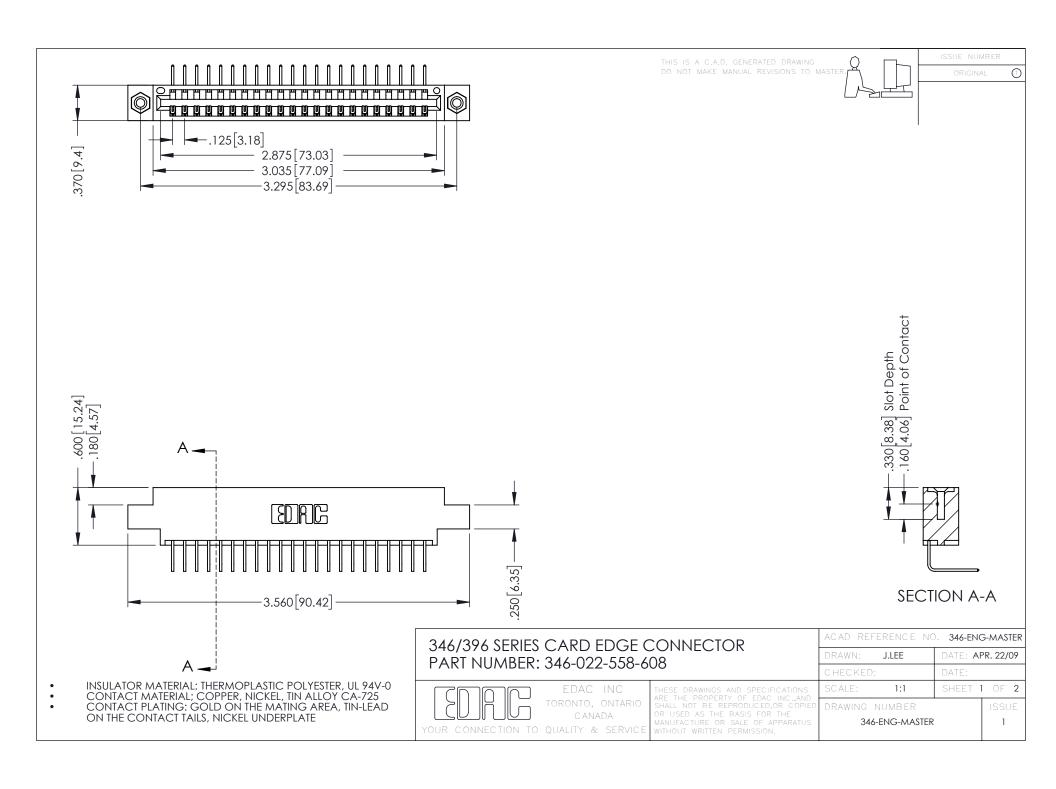

**Contact Code 555** 

**Contact Code 556** 

INSULATOR MATERIAL: THERMOPLASTIC POLYESTER, UL 94V-0 CONTACT MATERIAL; COPPER, NICKEL, TIN ALLOY CA-725

CONTACT PLATING: GOLD ON THE MATING AREA, TIN-LEAD ON THE CONTACT TAILS, NICKEL UNDERPLATE