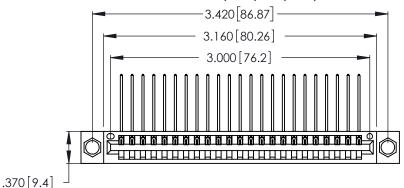

Contact Dimensions:
559-90 Degree Bend (Code 541 Contacts)
See Sheet 2 for Contact Code 555, 556, 558, 559, 560 Dimensions

Card Slot Accepts .054 [1.37] to .070 [1.78] Thick P.C. Board .330 [8.38] Card Slot

.160 [4.07] Point of Contact

- INSULATOR MATERIAL: THERMOPLASTIC POLYESTER, UL 94V-0 CONTACT MATERIAL; COPPER, NICKEL, TIN ALLOY CA-725
- CONTACT PLATING: GOLD ON THE MATING AREA, TIN-LEAD ON THE CONTACT TAILS, NICKEL UNDERPLATE

346/396 SERIES CARD EDGE CONNECTOR PART NUMBER: 346-023-559-604

**EDAC INC** TORONTO, ONTARIO CANADA

THESE DRAWINGS AND SPECIFICATIONS ARE THE PROPERTY OF EDAC INC., AND SHALL NOT BE REPRODUCED, OR COPIED OR USED AS THE BASIS FOR THE MANUFACTURE OR SALE OF APPARATUS WITHOUT WRITTEN PERMISSION.