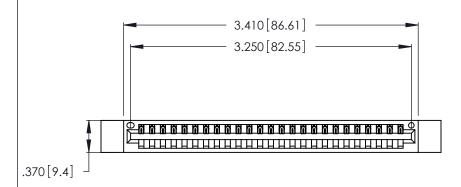

Card Slot Accepts .054 [1.37] to .070 [1.78] Thick P.C. Board .330 [8.38] Card Slot .160 [4.07] Point of Contact

- INSULATOR MATERIAL: THERMOPLASTIC POLYESTER, UL 94V-0 CONTACT MATERIAL; COPPER, NICKEL, TIN ALLOY CA-725
- CONTACT PLATING: GOLD ON THE MATING AREA, TIN-LEAD ON THE CONTACT TAILS, NICKEL UNDERPLATE

| 346/396 SERIES CARD EDGE CONNECTOR |
|------------------------------------|
| PART NUMBER: 346-025-521-112       |

YOUR CONNECTION TO QUALITY & SERVICE

**EDAC INC** TORONTO, ONTARIO CANADA

THESE DRAWINGS AND SPECIFICATIONS ARE THE PROPERTY OF EDAC INC.,AND SHALL NOT BE REPRODUCED, OR COPIED OR USED AS THE BASIS FOR THE MANUFACTURE OR SALE OF APPARATUS WITHOUT WRITTEN PERMISSION.