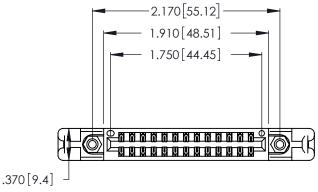

<u>Contact Dimensions:</u>
521-P.C. Tail .025 Sq. (0.64 Sq.) - Tail LG. =.150 (3.81)
.125 (3.18) Contact Spacing x .250 (6.35) Row Spacing

- INSULATOR MATERIAL: THERMOPLASTIC POLYESTER, UL 94V-0 CONTACT MATERIAL; COPPER, NICKEL, TIN ALLOY CA-725
- CONTACT PLATING: GOLD ON THE MATING AREA, TIN-LEAD ON THE CONTACT TAILS, NICKEL UNDERPLATE

THIS IS A C.A.D. GENERATED DRAWING DO NOT MAKE MANUAL REVISIONS TO MASTER.

ISSUE NUMBER ORIGINAL 1

Card Slot Accepts .054 [1.37] to .070 [1.78] Thick P.C. Board .330 [8.38] Card Slot .160 [4.07] Point of Contact

| 346/396 SERIES CARD EDGE CONNECTOR |
|------------------------------------|
| PART NUMBER: 346-026-521-858       |

**EDAC INC** TORONTO, ONTARIO CANADA

THESE DRAWINGS AND SPECIFICATIONS ARE THE PROPERTY OF EDAC INC., AND SHALL NOT BE REPRODUCED, OR COPIED OR USED AS THE BASIS FOR THE MANUFACTURE OR SALE OF APPARATUS WITHOUT WRITTEN PERMISSION.