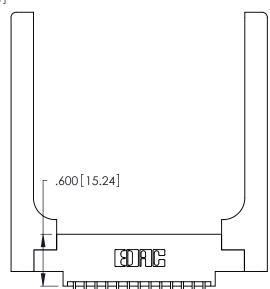

THIS IS A C.A.D. GENERATED DRAWING DO NOT MAKE MANUAL REVISIONS TO MASTER.

ISSUE NUMBER ORIGINAL 1

Card Slot Accepts .054 [1.37] to .070 [1.78] Thick P.C. Board .330 [8.38] Card Slot .160 [4.07] Point of Contact

THIS IS A C.A.D. GENERATED DRAWING DO NOT MAKE MANUAL REVISIONS TO MASTER.

ISSUE NUMBER

ORIGINAL

1

**Contact Code 555** 

Contact Code 556

**Contact Code 558** 

**Contact Code 559** 

**Contact Code 560** 

INSULATOR MATERIAL: THERMOPLASTIC POLYESTER, UL 94V-0 CONTACT MATERIAL; COPPER, NICKEL, TIN ALLOY CA-725 CONTACT PLATING: GOLD ON THE MATING AREA, TIN-LEAD

ON THE CONTACT TAILS, NICKEL UNDERPLATE