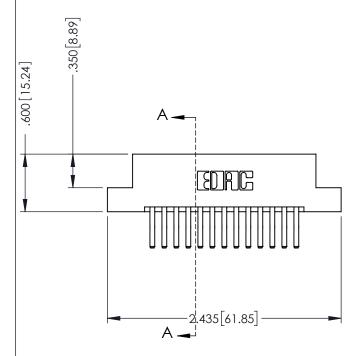

THIS IS A C.A.D. GENERATED DRAWING DO NOT MAKE MANUAL REVISIONS TO MASTER.



ISSUE NUMBER

ORIGINAL

1





INSULATOR MATERIAL: THERMOPLASTIC POLYESTER, UL 94V-0 CONTACT MATERIAL; COPPER, NICKEL, TIN ALLOY CA-725 CONTACT PLATING: GOLD ON THE MATING AREA, TIN-LEAD

ON THE CONTACT TAILS, NICKEL UNDERPLATE

346/396 SERIES CARD EDGE CONNECTOR PART NUMBER: 346-026-560-202

YOUR CONNECTION TO QUALITY & SERVICE

**EDAC INC** TORONTO, ONTARIO CANADA

THESE DRAWINGS AND SPECIFICATIONS ARE THE PROPERTY OF EDAC INC.,AND SHALL NOT BE REPRODUCED, OR COPIED OR USED AS THE BASIS FOR THE MANUFACTURE OR SALE OF APPARATUS WITHOUT WRITTEN PERMISSION.

| ACAD REFERENCE NO. | 346-ENG-MASTER   |
|--------------------|------------------|
| DRAWN: J.LEE       | DATE: APR. 22/09 |
| CHECKED:           | DATE:            |
| SCALE: 1:1         | SHEET 1 OF 2     |
| DRAWING NUMBER     | ISSUE            |

346-ENG-MAST