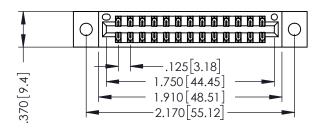

THIS IS A C.A.D. GENERATED DRAWING DO NOT MAKE MANUAL REVISIONS TO MASTER.

ISSUE NUMBER

ORIGINAL

1

INSULATOR MATERIAL: THERMOPLASTIC POLYESTER, UL 94V-0 CONTACT MATERIAL; COPPER, NICKEL, TIN ALLOY CA-725 CONTACT PLATING: GOLD ON THE MATING AREA, TIN-LEAD

ON THE CONTACT TAILS, NICKEL UNDERPLATE

346/396 SERIES CARD EDGE CONNECTOR PART NUMBER: 346-026-560-202

YOUR CONNECTION TO QUALITY & SERVICE

**EDAC INC** TORONTO, ONTARIO CANADA

THESE DRAWINGS AND SPECIFICATIONS ARE THE PROPERTY OF EDAC INC.,AND SHALL NOT BE REPRODUCED, OR COPIED OR USED AS THE BASIS FOR THE MANUFACTURE OR SALE OF APPARATUS WITHOUT WRITTEN PERMISSION.

| ACAD REFERENCE NO. | 346-ENG-MASTER   |
|--------------------|------------------|
| DRAWN: J.LEE       | DATE: APR. 22/09 |
| CHECKED:           | DATE:            |
| SCALE: 1:1         | SHEET 1 OF 2     |
| DRAWING NUMBER     | ISSUE            |