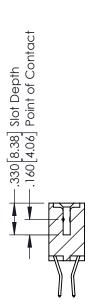

## **Contact Code 555**

## **Contact Code 556**

INSULATOR MATERIAL: THERMOPLASTIC POLYESTER, UL 94V-0 CONTACT MATERIAL; COPPER, NICKEL, TIN ALLOY CA-725 CONTACT PLATING: GOLD ON THE MATING AREA, TIN-LEAD

ON THE CONTACT TAILS, NICKEL UNDERPLATE

## 346/396 SERIES CARD EDGE CONNECTOR CONTACT CODE 555,556,558,559,560 DIMENSIONS

YOUR CONNECTION TO QUALITY & SERVICE

**EDAC INC** TORONTO, ONTARIO CANADA

THESE DRAWINGS AND SPECIFICATIONS ARE THE PROPERTY OF EDAC INC.,AND SHALL NOT BE REPRODUCED, OR COPIED OR USED AS THE BASIS FOR THE MANUFACTURE OR SALE OF APPARATUS WITHOUT WRITTEN PERMISSION.