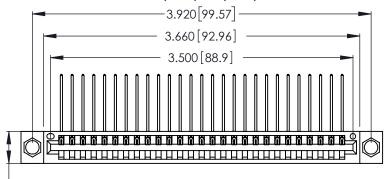

Contact Dimensions:
559-90 Degree Bend (Code 541 Contacts)
See Sheet 2 for Contact Code 555, 556, 558, 559, 560 Dimensions

.370 [9.4]

.600 [15.24]

THIS IS A C.A.D. GENERATED DRAWING DO NOT MAKE MANUAL REVISIONS TO MASTER.

INSULATOR MATERIAL: THERMOPLASTIC POLYESTER, UL 94V-0 CONTACT MATERIAL; COPPER, NICKEL, TIN ALLOY CA-725

CONTACT PLATING: GOLD ON THE MATING AREA, TIN-LEAD ON THE CONTACT TAILS, NICKEL UNDERPLATE

| 346/396 SERIES ( | CARD EDGE CONNECTOR |
|------------------|---------------------|
| PART NUMBER: 3   | 346-027-559-604     |