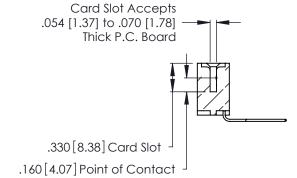

Contact Dimensions:
559-90 Degree Bend (Code 541 Contacts)
See Sheet 2 for Contact Code 555, 556, 558, 559, 560 Dimensions

.370 [9.4]

.600 [15.24]

THIS IS A C.A.D. GENERATED DRAWING DO NOT MAKE MANUAL REVISIONS TO MASTER.

INSULATOR MATERIAL: THERMOPLASTIC POLYESTER, UL 94V-0 CONTACT MATERIAL; COPPER, NICKEL, TIN ALLOY CA-725

CONTACT PLATING: GOLD ON THE MATING AREA, TIN-LEAD ON THE CONTACT TAILS, NICKEL UNDERPLATE

| 346/396 SERIES ( | CARD EDGE CONNECTOR |
|------------------|---------------------|
| PART NUMBER: 3   | 346-027-559-604     |