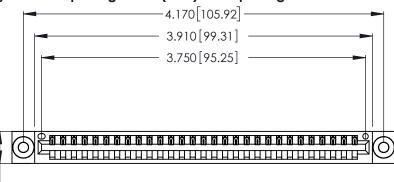

<u>Contact Dimensions:</u>
526-P.C. Tail .018 Sq. (0.46 Sq.) - Tail LG. =.350 (8.89)
.125 (3.18) Contact Spacing x .250 (6.35) Row Spacing

.370 [9.4]

.600 [15.24] 

Card Slot Accepts .054 [1.37] to .070 [1.78] Thick P.C. Board .330 [8.38] Card Slot

.160 [4.07] Point of Contact

INSULATOR MATERIAL: THERMOPLASTIC POLYESTER, UL 94V-0 CONTACT MATERIAL; COPPER, NICKEL, TIN\_ALLOY CA-725

CONTACT PLATING: GOLD ON THE MATING AREA, TIN-LEAD ON THE CONTACT TAILS, NICKEL UNDERPLATE

346/396 SERIES CARD EDGE CONNECTOR PART NUMBER: 346-029-526-103

YOUR CONNECTION TO QUALITY & SERVICE

**EDAC INC** TORONTO, ONTARIO CANADA

THESE DRAWINGS AND SPECIFICATIONS ARE THE PROPERTY OF EDAC INC.,AND SHALL NOT BE REPRODUCED, OR COPIED OR USED AS THE BASIS FOR THE MANUFACTURE OR SALE OF APPARATUS WITHOUT WRITTEN PERMISSION.