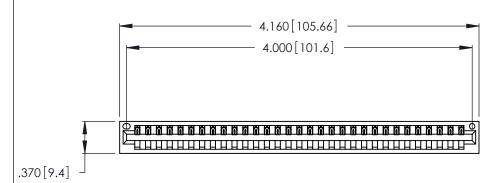

Card Slot Accepts .054 [1.37] to .070 [1.78] Thick P.C. Board .330 [8.38] Card Slot .160 [4.07] Point of Contact

- INSULATOR MATERIAL: THERMOPLASTIC POLYESTER, UL 94V-0 CONTACT MATERIAL; COPPER, NICKEL, TIN ALLOY CA-725
- CONTACT PLATING: GOLD ON THE MATING AREA, TIN-LEAD ON THE CONTACT TAILS, NICKEL UNDERPLATE

| 346/396 SERIES CARD EDGE CONNECTOR |
|------------------------------------|
| PART NUMBER: 346-031-521-101       |

YOUR CONNECTION TO QUALITY & SERVICE

**EDAC INC** TORONTO, ONTARIO CANADA

THESE DRAWINGS AND SPECIFICATIONS ARE THE PROPERTY OF EDAC INC.,AND SHALL NOT BE REPRODUCED, OR COPIED OR USED AS THE BASIS FOR THE MANUFACTURE OR SALE OF APPARATUS WITHOUT WRITTEN PERMISSION.

346/396 SERIES CARD EDGE CONNECTOR CONTACT CODE 555,556,558,559,560 DIMENSIONS

YOUR CONNECTION TO QUALITY & SERVICE

**EDAC INC** TORONTO, ONTARIO CANADA

THESE DRAWINGS AND SPECIFICATIONS ARE THE PROPERTY OF EDAC INC.,AND SHALL NOT BE REPRODUCED, OR COPIED OR USED AS THE BASIS FOR THE MANUFACTURE OR SALE OF APPARATUS WITHOUT WRITTEN PERMISSION.