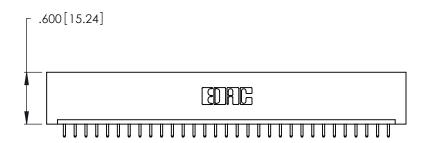

Card Slot Accepts .054 [1.37] to .070 [1.78] Thick P.C. Board .330 [8.38] Card Slot .160 [4.07] Point of Contact

- INSULATOR MATERIAL: THERMOPLASTIC POLYESTER, UL 94V-0 CONTACT MATERIAL; COPPER, NICKEL, TIN ALLOY CA-725
- CONTACT PLATING: GOLD ON THE MATING AREA, TIN-LEAD ON THE CONTACT TAILS, NICKEL UNDERPLATE

| 346/396 SERIES CARD EDGE CONNECTOR |
|------------------------------------|
| PART NUMBER: 346-031-521-101       |

YOUR CONNECTION TO QUALITY & SERVICE

**EDAC INC** TORONTO, ONTARIO CANADA

THESE DRAWINGS AND SPECIFICATIONS ARE THE PROPERTY OF EDAC INC.,AND SHALL NOT BE REPRODUCED, OR COPIED OR USED AS THE BASIS FOR THE MANUFACTURE OR SALE OF APPARATUS WITHOUT WRITTEN PERMISSION.

346/396 SERIES CARD EDGE CONNECTOR CONTACT CODE 555,556,558,559,560 DIMENSIONS

YOUR CONNECTION TO QUALITY & SERVICE

**EDAC INC** TORONTO, ONTARIO CANADA

THESE DRAWINGS AND SPECIFICATIONS ARE THE PROPERTY OF EDAC INC.,AND SHALL NOT BE REPRODUCED, OR COPIED OR USED AS THE BASIS FOR THE MANUFACTURE OR SALE OF APPARATUS WITHOUT WRITTEN PERMISSION.