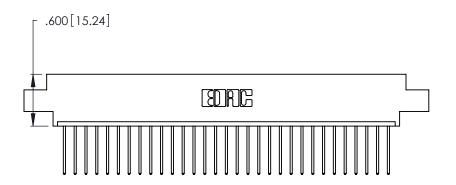

346/396 SERIES CARD EDGE CONNECTOR PART NUMBER: 346-031-540-608

**EDAC INC** TORONTO, ONTARIO CANADA

THESE DRAWINGS AND SPECIFICATIONS ARE THE PROPERTY OF EDAC INC.,AND SHALL NOT BE REPRODUCED, OR COPIED OR USED AS THE BASIS FOR THE MANUFACTURE OR SALE OF APPARATUS WITHOUT WRITTEN PERMISSION.