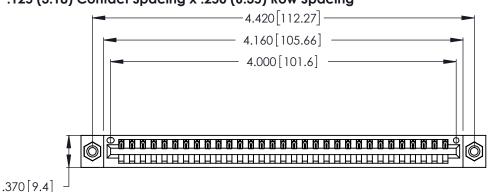

Contact Dimensions: 540-Wire Wrap .025 Sq. (0.64 Sq.) - Tail LG. =.560 (14.22) .125 (3.18) Contact Spacing x .250 (6.35) Row Spacing

THIS IS A C.A.D. GENERATED DRAWING DO NOT MAKE MANUAL REVISIONS TO MASTER.

346/396 SERIES CARD EDGE CONNECTOR PART NUMBER: 346-031-540-608

**EDAC INC** TORONTO, ONTARIO CANADA

THESE DRAWINGS AND SPECIFICATIONS ARE THE PROPERTY OF EDAC INC.,AND SHALL NOT BE REPRODUCED, OR COPIED OR USED AS THE BASIS FOR THE MANUFACTURE OR SALE OF APPARATUS WITHOUT WRITTEN PERMISSION.