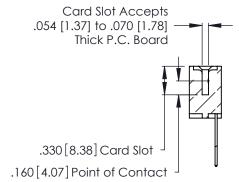

346/396 SERIES CARD EDGE CONNECTOR CONTACT CODE 555,556,558,559,560 DIMENSIONS

YOUR CONNECTION TO QUALITY & SERVICE

**EDAC INC** TORONTO, ONTARIO CANADA

THESE DRAWINGS AND SPECIFICATIONS ARE THE PROPERTY OF EDAC INC.,AND SHALL NOT BE REPRODUCED, OR COPIED OR USED AS THE BASIS FOR THE MANUFACTURE OR SALE OF APPARATUS WITHOUT WRITTEN PERMISSION.