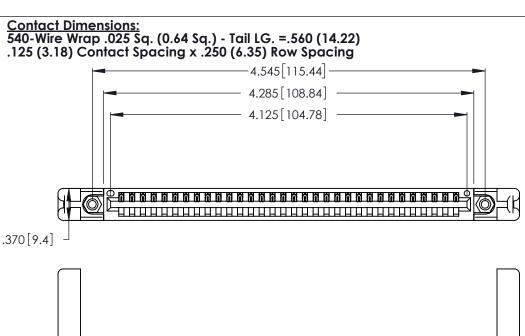

THIS IS A C.A.D. GENERATED DRAWING DO NOT MAKE MANUAL REVISIONS TO MASTER.

ISSUE NUMBER ORIGINAL

1

Card Slot Accepts .054 [1.37] to .070 [1.78] Thick P.C. Board .330 [8.38] Card Slot .160 [4.07] Point of Contact

.600 [15.24] EDING

- INSULATOR MATERIAL: THERMOPLASTIC POLYESTER, UL 94V-0 CONTACT MATERIAL; COPPER, NICKEL, TIN ALLOY CA-725
- CONTACT PLATING: GOLD ON THE MATING AREA, TIN-LEAD ON THE CONTACT TAILS, NICKEL UNDERPLATE

346/396 SERIES CARD EDGE CONNECTOR PART NUMBER: 346-032-540-158

YOUR CONNECTION TO QUALITY & SERVICE

**EDAC INC** TORONTO, ONTARIO CANADA

THESE DRAWINGS AND SPECIFICATIONS ARE THE PROPERTY OF EDAC INC.,AND SHALL NOT BE REPRODUCED, OR COPIED OR USED AS THE BASIS FOR THE MANUFACTURE OR SALE OF APPARATUS WITHOUT WRITTEN PERMISSION.

| ACAD REFERENCE NO. | 346-ENG-MASTER   |
|--------------------|------------------|
| DRAWN: J.LEE       | DATE: APR. 22/09 |
| CHECKED:           | DATE:            |
| SCALE: N.T.S       | SHEET 1 OF 2     |
| DRAWING NUMBER     | ISSUE            |
| 346-ENG-MASTER     | 1                |
|                    |                  |