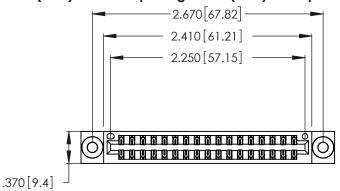

THIS IS A C.A.D. GENERATED DRAWING DO NOT MAKE MANUAL REVISIONS TO MASTER.

346/396 SERIES CARD EDGE CONNECTOR PART NUMBER: 346-034-526-203

**EDAC INC** TORONTO, ONTARIO CANADA

THESE DRAWINGS AND SPECIFICATIONS ARE THE PROPERTY OF EDAC INC., AND SHALL NOT BE REPRODUCED, OR COPIED OR USED AS THE BASIS FOR THE MANUFACTURE OR SALE OF APPARATUS WITHOUT WRITTEN PERMISSION.

| ACAD REFERENCE NO. |       | 346-ENG-MASTER   |      |
|--------------------|-------|------------------|------|
| DRAWN:             | J.LEE | DATE: APR. 22/09 |      |
| CHECKED:           |       | DATE:            |      |
| SCALE:             | N.T.S | SHEET            | OF 2 |
| DRAWING NUMBER     |       | ISSUE            |      |
| 346-ENG-MASTER     |       |                  | 1    |