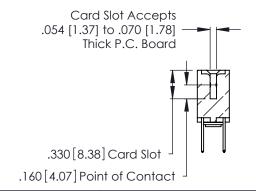

THIS IS A C.A.D. GENERATED DRAWING DO NOT MAKE MANUAL REVISIONS TO MASTER.

ISSUE NUMBER

ORIGINAL

1

**Contact Code 555** 

Contact Code 556

**Contact Code 558** 

**Contact Code 559** 

Contact Code 560

INSULATOR MATERIAL: THERMOPLASTIC POLYESTER, UL 94V-0 CONTACT MATERIAL; COPPER, NICKEL, TIN ALLOY CA-725 CONTACT PLATING: GOLD ON THE MATING AREA, TIN-LEAD

ON THE CONTACT TAILS, NICKEL UNDERPLATE

346/396 SERIES CARD EDGE CONNECTOR CONTACT CODE 555,556,558,559,560 DIMENSIONS

YOUR CONNECTION TO QUALITY & SERVICE

**EDAC INC** TORONTO, ONTARIO CANADA

THESE DRAWINGS AND SPECIFICATIONS ARE THE PROPERTY OF EDAC INC.,AND SHALL NOT BE REPRODUCED, OR COPIED OR USED AS THE BASIS FOR THE MANUFACTURE OR SALE OF APPARATUS WITHOUT WRITTEN PERMISSION.