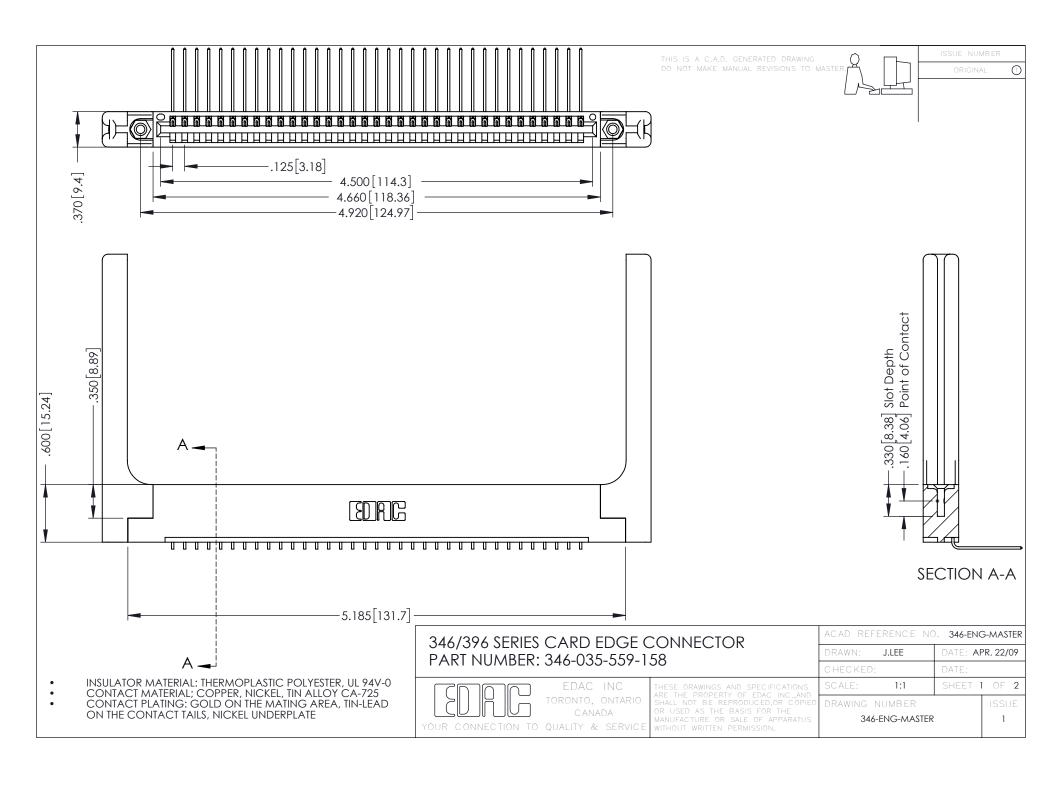

**Contact Code 555** 

**Contact Code 556** 

INSULATOR MATERIAL: THERMOPLASTIC POLYESTER, UL 94V-0 CONTACT MATERIAL; COPPER, NICKEL, TIN ALLOY CA-725

CONTACT PLATING: GOLD ON THE MATING AREA, TIN-LEAD ON THE CONTACT TAILS, NICKEL UNDERPLATE

## 346/396 SERIES CARD EDGE CONNECTOR CONTACT CODE 555,556,558,559,560 DIMENSIONS

YOUR CONNECTION TO QUALITY & SERVICE

|   | ACAD REFERENCE NO. 346-ENG-MASTER |                  |
|---|-----------------------------------|------------------|
|   | DRAWN: J.LEE                      | DATE: APR. 22/09 |
|   | CHECKED:                          | DATE:            |
|   | SCALE: 1:1                        | SHEET 2 OF 2     |
| D | DRAWING NUMBER                    | ISSUE            |

346-ENG-MASTER