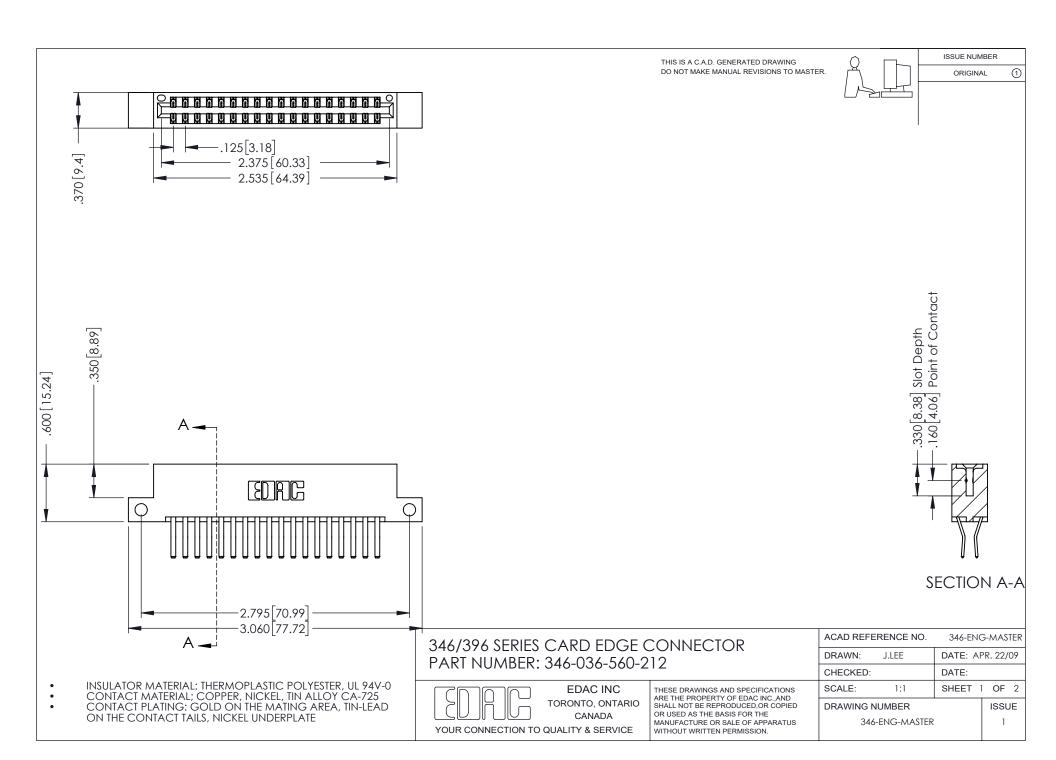

## **Contact Code 556**

INSULATOR MATERIAL: THERMOPLASTIC POLYESTER, UL 94V-0 CONTACT MATERIAL; COPPER, NICKEL, TIN ALLOY CA-725 CONTACT PLATING: GOLD ON THE MATING AREA, TIN-LEAD

ON THE CONTACT TAILS, NICKEL UNDERPLATE

## 346/396 SERIES CARD EDGE CONNECTOR CONTACT CODE 555,556,558,559,560 DIMENSIONS

YOUR CONNECTION TO QUALITY & SERVICE

**EDAC INC** TORONTO, ONTARIO CANADA

THESE DRAWINGS AND SPECIFICATIONS ARE THE PROPERTY OF EDAC INC.,AND SHALL NOT BE REPRODUCED, OR COPIED OR USED AS THE BASIS FOR THE MANUFACTURE OR SALE OF APPARATUS WITHOUT WRITTEN PERMISSION.