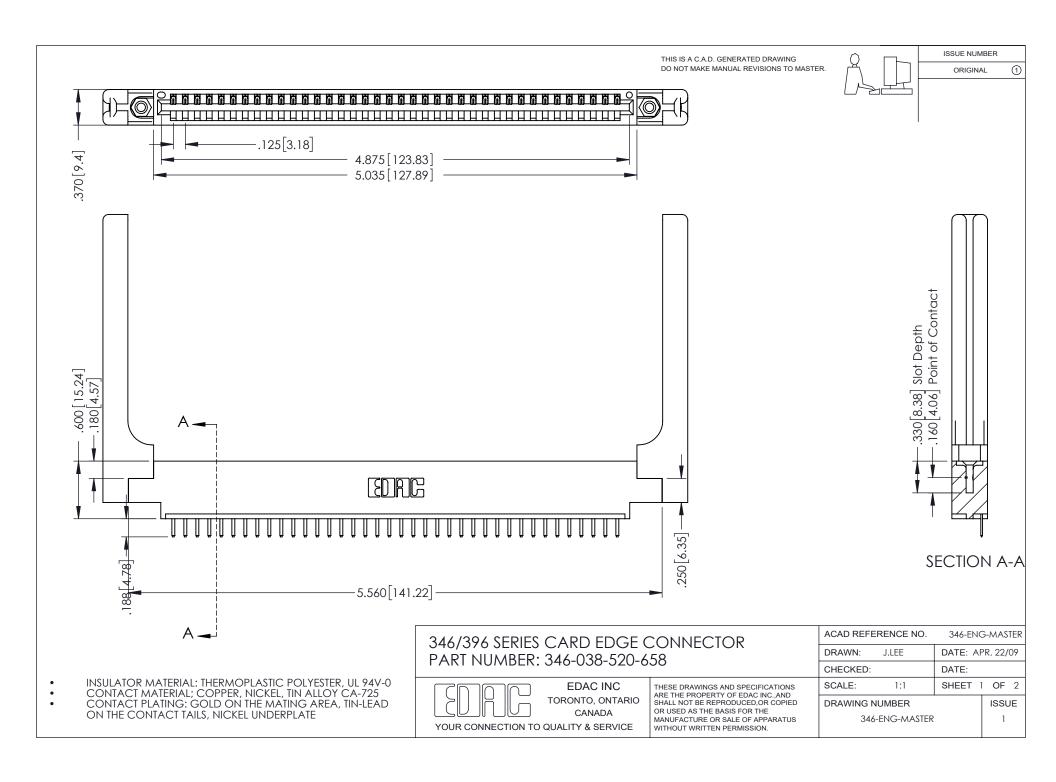

## **Contact Code 556**

INSULATOR MATERIAL: THERMOPLASTIC POLYESTER, UL 94V-0 CONTACT MATERIAL; COPPER, NICKEL, TIN ALLOY CA-725 CONTACT PLATING: GOLD ON THE MATING AREA, TIN-LEAD

ON THE CONTACT TAILS, NICKEL UNDERPLATE

## 346/396 SERIES CARD EDGE CONNECTOR CONTACT CODE 555,556,558,559,560 DIMENSIONS

YOUR CONNECTION TO QUALITY & SERVICE

**EDAC INC** TORONTO, ONTARIO CANADA

THESE DRAWINGS AND SPECIFICATIONS ARE THE PROPERTY OF EDAC INC.,AND SHALL NOT BE REPRODUCED, OR COPIED OR USED AS THE BASIS FOR THE MANUFACTURE OR SALE OF APPARATUS WITHOUT WRITTEN PERMISSION.