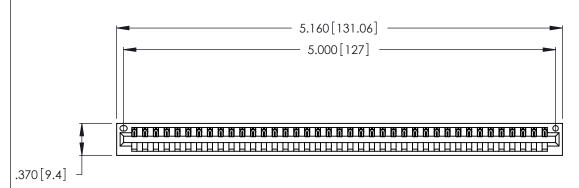

<u>Contact Dimensions:</u>
521-P.C. Tail .025 Sq. (0.64 Sq.) - Tail LG. =.150 (3.81)
.125 (3.18) Contact Spacing x .250 (6.35) Row Spacing

THIS IS A C.A.D. GENERATED DRAWING DO NOT MAKE MANUAL REVISIONS TO MASTER.

| 346/396 SERIES CARD EDGE CONNEC | ЛОК |
|---------------------------------|-----|
| PART NUMBER: 346-039-521-101    |     |

YOUR CONNECTION TO QUALITY & SERVICE

**EDAC INC** TORONTO, ONTARIO CANADA

THESE DRAWINGS AND SPECIFICATIONS ARE THE PROPERTY OF EDAC INC.,AND SHALL NOT BE REPRODUCED, OR COPIED OR USED AS THE BASIS FOR THE MANUFACTURE OR SALE OF APPARATUS WITHOUT WRITTEN PERMISSION.