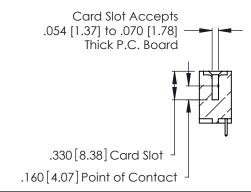

346/396 SERIES CARD EDGE CONNECTOR CONTACT CODE 555,556,558,559,560 DIMENSIONS

YOUR CONNECTION TO QUALITY & SERVICE

**EDAC INC** TORONTO, ONTARIO CANADA

THESE DRAWINGS AND SPECIFICATIONS ARE THE PROPERTY OF EDAC INC.,AND SHALL NOT BE REPRODUCED, OR COPIED OR USED AS THE BASIS FOR THE MANUFACTURE OR SALE OF APPARATUS WITHOUT WRITTEN PERMISSION.