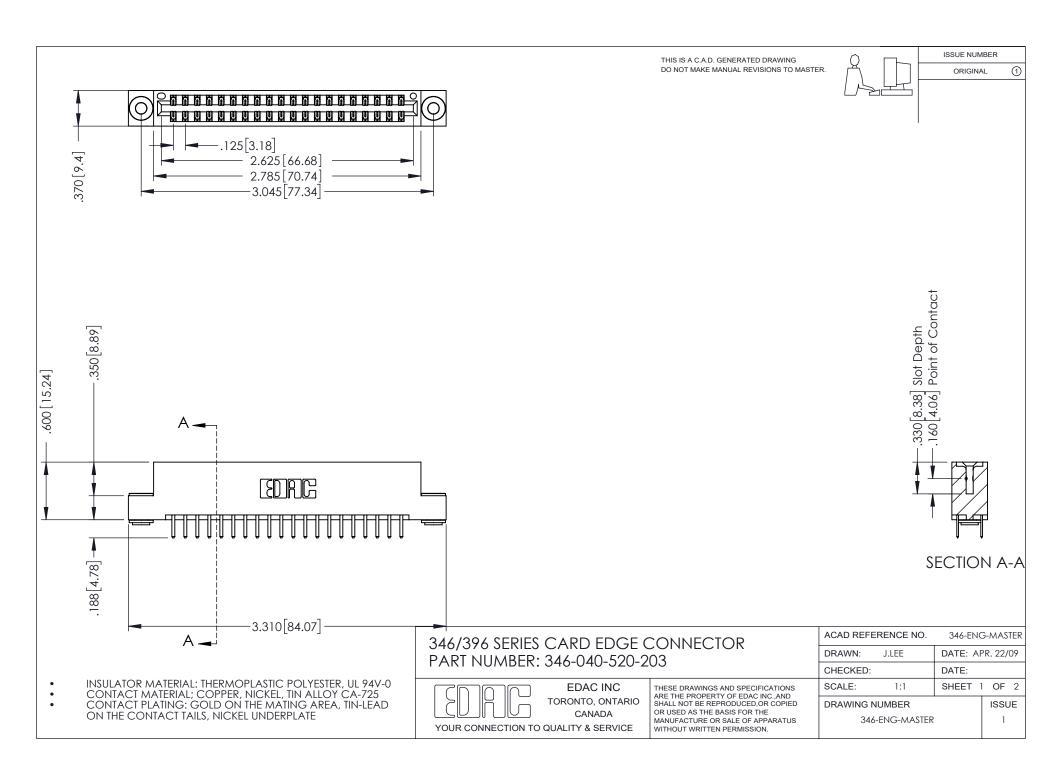

## **Contact Code 556**

INSULATOR MATERIAL: THERMOPLASTIC POLYESTER, UL 94V-0 CONTACT MATERIAL; COPPER, NICKEL, TIN ALLOY CA-725 CONTACT PLATING: GOLD ON THE MATING AREA, TIN-LEAD

ON THE CONTACT TAILS, NICKEL UNDERPLATE