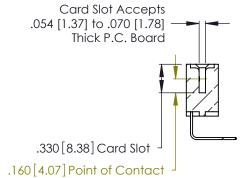

Contact Dimensions:
558-90 Degree Bend (Code 541 Contacts)
See Sheet 2 for Contact Code 555, 556, 558, 559, 560 Dimensions -5.670[144.02] -5.410[137.41] -5.250[133.35] —

THIS IS A C.A.D. GENERATED DRAWING DO NOT MAKE MANUAL REVISIONS TO MASTER.