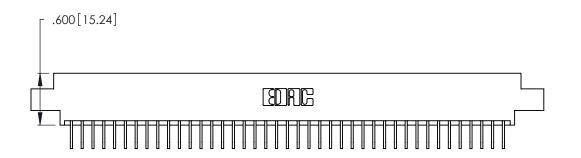

346/396 SERIES CARD EDGE CONNECTOR PART NUMBER: 346-041-558-604

**EDAC INC** TORONTO, ONTARIO CANADA

THESE DRAWINGS AND SPECIFICATIONS ARE THE PROPERTY OF EDAC INC.,AND SHALL NOT BE REPRODUCED, OR COPIED OR USED AS THE BASIS FOR THE MANUFACTURE OR SALE OF APPARATUS WITHOUT WRITTEN PERMISSION.