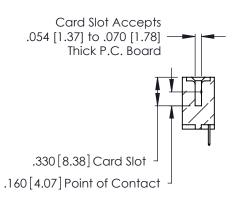

THIS IS A C.A.D. GENERATED DRAWING DO NOT MAKE MANUAL REVISIONS TO MASTER.

ISSUE NUMBER

ORIGINAL

1

**Contact Code 555** 

Contact Code 556

**Contact Code 558** 

**Contact Code 559** 

**Contact Code 560** 

INSULATOR MATERIAL: THERMOPLASTIC POLYESTER, UL 94V-0 CONTACT MATERIAL; COPPER, NICKEL, TIN ALLOY CA-725 CONTACT PLATING: GOLD ON THE MATING AREA, TIN-LEAD

ON THE CONTACT TAILS, NICKEL UNDERPLATE

346/396 SERIES CARD EDGE CONNECTOR CONTACT CODE 555,556,558,559,560 DIMENSIONS

YOUR CONNECTION TO QUALITY & SERVICE

**EDAC INC** TORONTO, ONTARIO CANADA

THESE DRAWINGS AND SPECIFICATIONS ARE THE PROPERTY OF EDAC INC.,AND SHALL NOT BE REPRODUCED, OR COPIED OR USED AS THE BASIS FOR THE MANUFACTURE OR SALE OF APPARATUS WITHOUT WRITTEN PERMISSION.