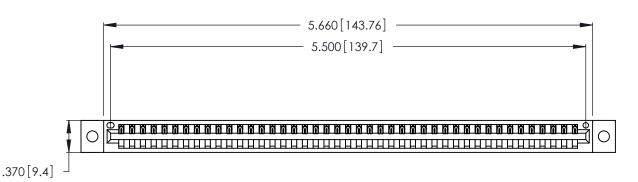

<u>Contact Dimensions:</u>
520-P.C. Tail .030x.018 (0.76x0.46) - Tail LG. = .175 (4.45)
.125 (3.18) Contact Spacing x .250 (6.35) Row Spacing

THIS IS A C.A.D. GENERATED DRAWING DO NOT MAKE MANUAL REVISIONS TO MASTER.

ISSUE NUMBER

ORIGINAL

1

.600 [15.24] 

INSULATOR MATERIAL: THERMOPLASTIC POLYESTER, UL 94V-0 CONTACT MATERIAL; COPPER, NICKEL, TIN ALLOY CA-725

CONTACT PLATING: GOLD ON THE MATING AREA, TIN-LEAD ON THE CONTACT TAILS, NICKEL UNDERPLATE

346/396 SERIES CARD EDGE CONNECTOR PART NUMBER: 346-043-520-102

YOUR CONNECTION TO QUALITY & SERVICE

**EDAC INC** TORONTO, ONTARIO CANADA

THESE DRAWINGS AND SPECIFICATIONS ARE THE PROPERTY OF EDAC INC.,AND SHALL NOT BE REPRODUCED, OR COPIED OR USED AS THE BASIS FOR THE MANUFACTURE OR SALE OF APPARATUS WITHOUT WRITTEN PERMISSION.