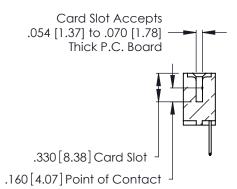

THIS IS A C.A.D. GENERATED DRAWING DO NOT MAKE MANUAL REVISIONS TO MASTER.

ISSUE NUMBER

ORIGINAL

1

**Contact Code 555** 

Contact Code 556

**Contact Code 558** 

**Contact Code 559** 

**Contact Code 560** 

INSULATOR MATERIAL: THERMOPLASTIC POLYESTER, UL 94V-0 CONTACT MATERIAL; COPPER, NICKEL, TIN ALLOY CA-725 CONTACT PLATING: GOLD ON THE MATING AREA, TIN-LEAD

ON THE CONTACT TAILS, NICKEL UNDERPLATE