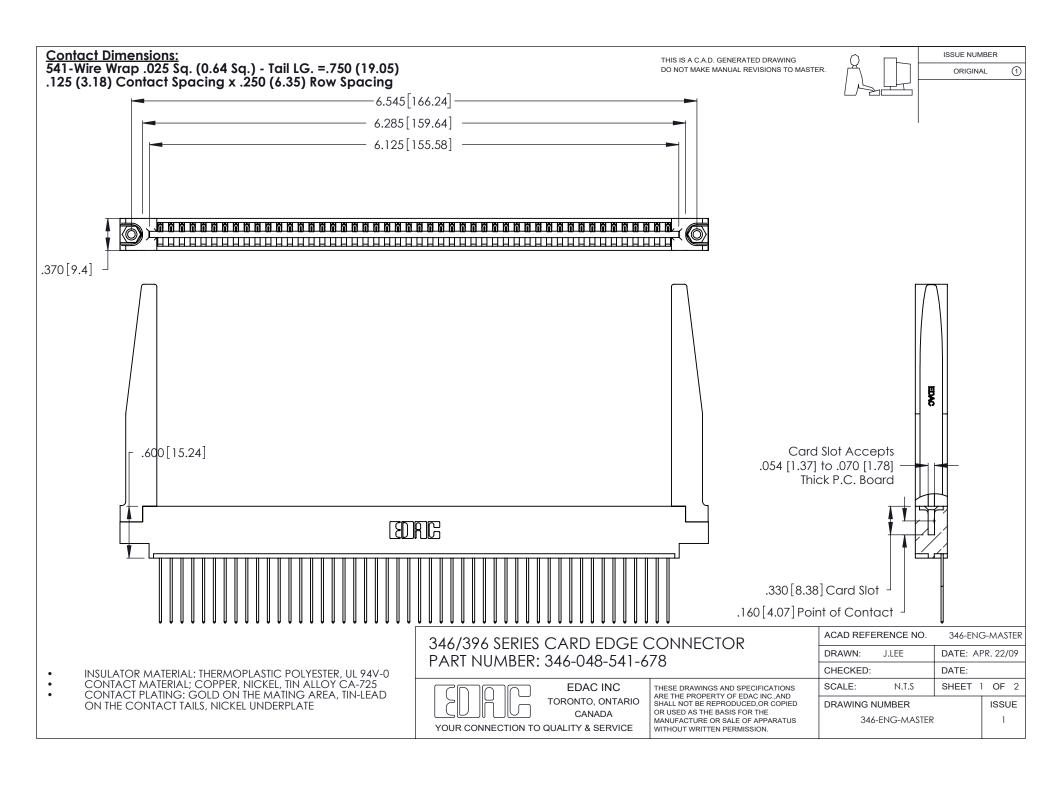

THIS IS A C.A.D. GENERATED DRAWING DO NOT MAKE MANUAL REVISIONS TO MASTER.

ISSUE NUMBER

ORIGINAL

1

**Contact Code 555** 

Contact Code 556

**Contact Code 558** 

**Contact Code 559** 

Contact Code 560

INSULATOR MATERIAL: THERMOPLASTIC POLYESTER, UL 94V-0 CONTACT MATERIAL; COPPER, NICKEL, TIN ALLOY CA-725 CONTACT PLATING: GOLD ON THE MATING AREA, TIN-LEAD

ON THE CONTACT TAILS, NICKEL UNDERPLATE

346/396 SERIES CARD EDGE CONNECTOR CONTACT CODE 555,556,558,559,560 DIMENSIONS

YOUR CONNECTION TO QUALITY & SERVICE

**EDAC INC** TORONTO, ONTARIO CANADA

THESE DRAWINGS AND SPECIFICATIONS ARE THE PROPERTY OF EDAC INC.,AND SHALL NOT BE REPRODUCED, OR COPIED OR USED AS THE BASIS FOR THE MANUFACTURE OR SALE OF APPARATUS WITHOUT WRITTEN PERMISSION.