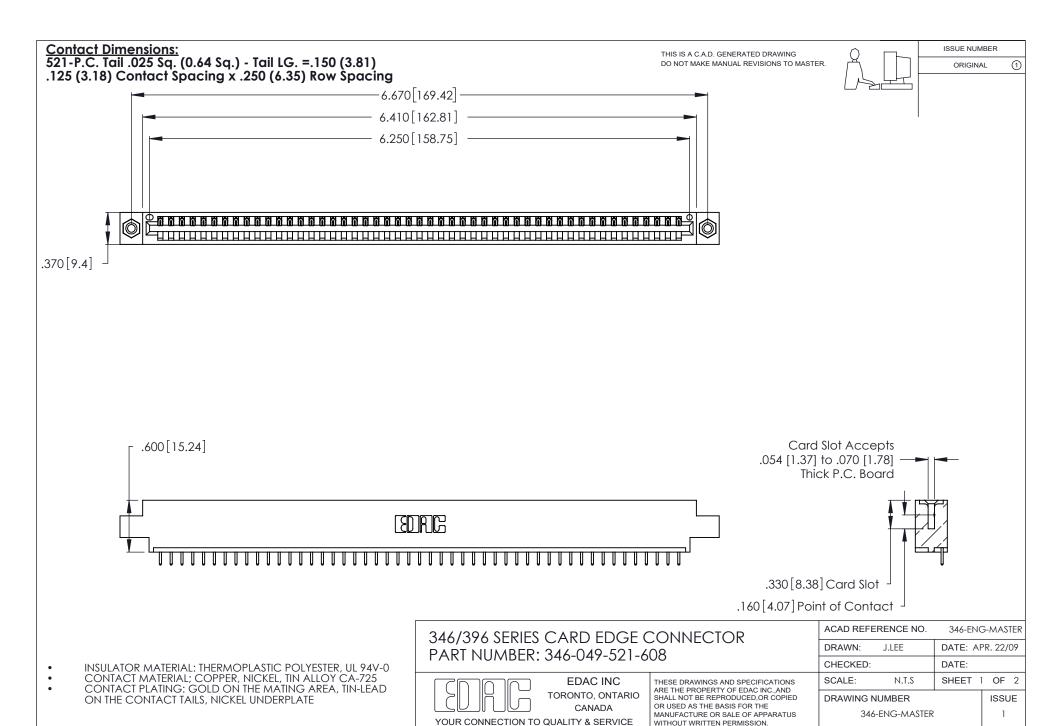

THIS IS A C.A.D. GENERATED DRAWING DO NOT MAKE MANUAL REVISIONS TO MASTER.

ISSUE NUMBER

ORIGINAL

1

**Contact Code 555** 

Contact Code 556

**Contact Code 558** 

**Contact Code 559** 

Contact Code 560

INSULATOR MATERIAL: THERMOPLASTIC POLYESTER, UL 94V-0 CONTACT MATERIAL; COPPER, NICKEL, TIN ALLOY CA-725 CONTACT PLATING: GOLD ON THE MATING AREA, TIN-LEAD

ON THE CONTACT TAILS, NICKEL UNDERPLATE

346/396 SERIES CARD EDGE CONNECTOR CONTACT CODE 555,556,558,559,560 DIMENSIONS

YOUR CONNECTION TO QUALITY & SERVICE

**EDAC INC** TORONTO, ONTARIO CANADA

THESE DRAWINGS AND SPECIFICATIONS ARE THE PROPERTY OF EDAC INC.,AND SHALL NOT BE REPRODUCED, OR COPIED OR USED AS THE BASIS FOR THE MANUFACTURE OR SALE OF APPARATUS WITHOUT WRITTEN PERMISSION.