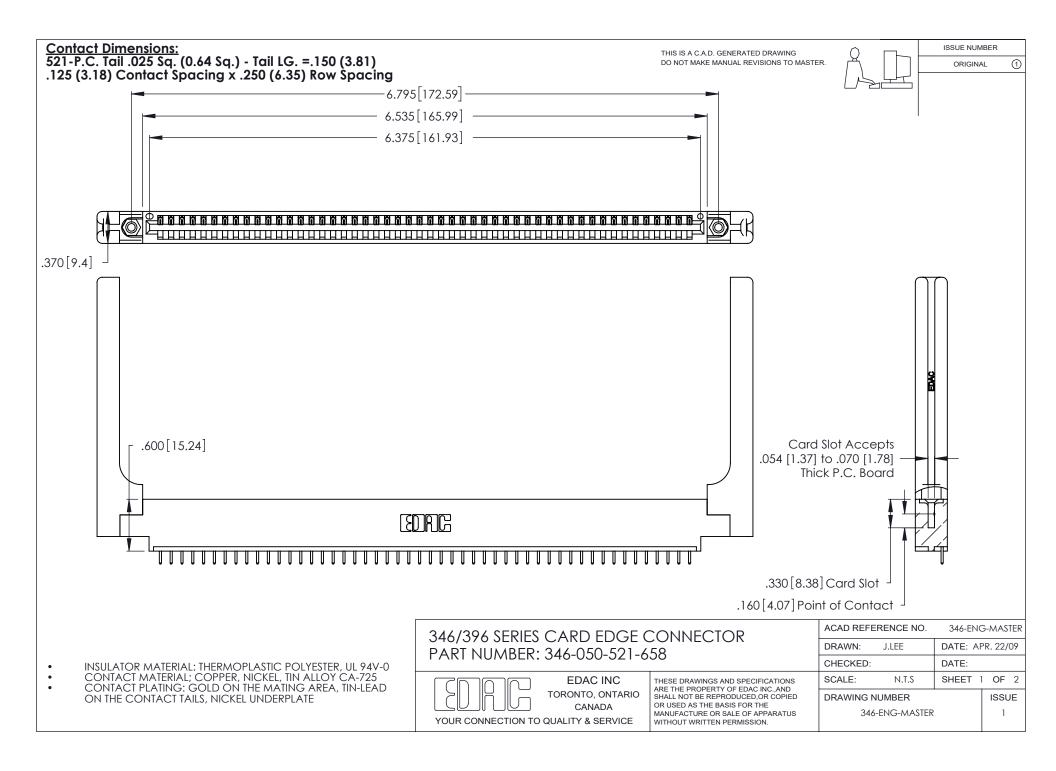

THIS IS A C.A.D. GENERATED DRAWING DO NOT MAKE MANUAL REVISIONS TO MASTER.

ISSUE NUMBER

ORIGINAL

1

**Contact Code 555** 

Contact Code 556

**Contact Code 558** 

**Contact Code 559** 

Contact Code 560

INSULATOR MATERIAL: THERMOPLASTIC POLYESTER, UL 94V-0 CONTACT MATERIAL; COPPER, NICKEL, TIN ALLOY CA-725 CONTACT PLATING: GOLD ON THE MATING AREA, TIN-LEAD

ON THE CONTACT TAILS, NICKEL UNDERPLATE

346/396 SERIES CARD EDGE CONNECTOR CONTACT CODE 555,556,558,559,560 DIMENSIONS

YOUR CONNECTION TO QUALITY & SERVICE

**EDAC INC** TORONTO, ONTARIO CANADA

THESE DRAWINGS AND SPECIFICATIONS ARE THE PROPERTY OF EDAC INC.,AND SHALL NOT BE REPRODUCED, OR COPIED OR USED AS THE BASIS FOR THE MANUFACTURE OR SALE OF APPARATUS WITHOUT WRITTEN PERMISSION.