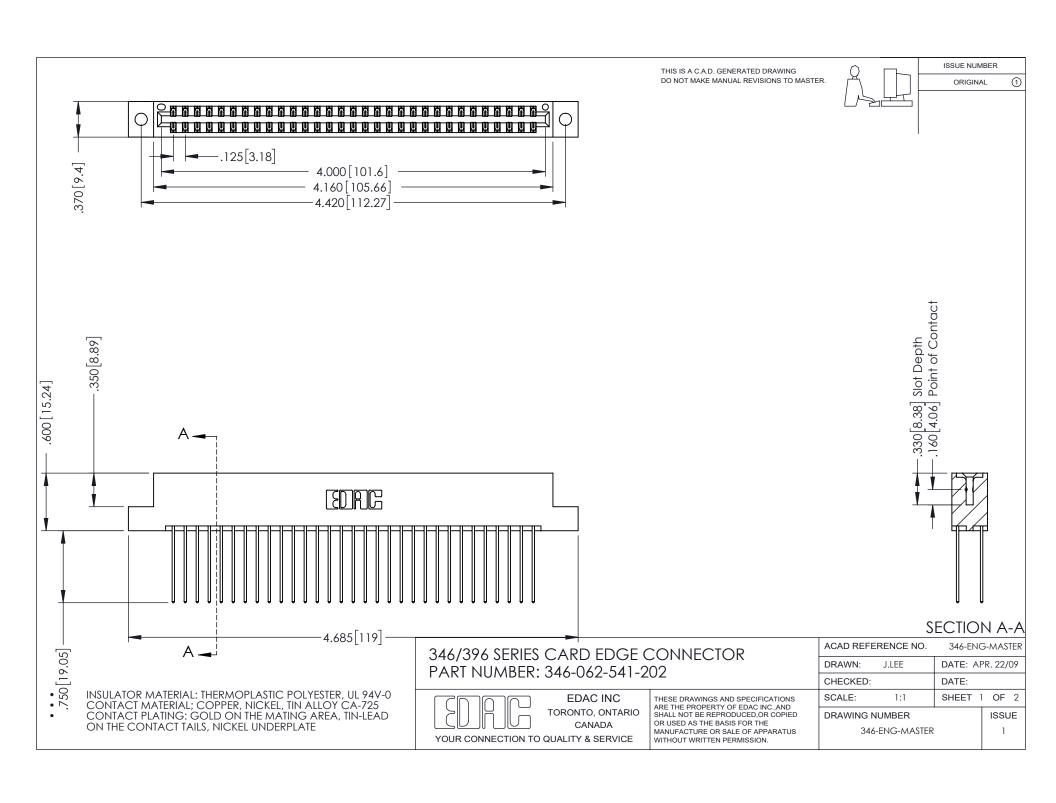

THIS IS A C.A.D. GENERATED DRAWING DO NOT MAKE MANUAL REVISIONS TO MASTER.

ORIGINAL 1

ISSUE NUMBER

**Contact Code 555** 

**Contact Code 556** 

INSULATOR MATERIAL: THERMOPLASTIC POLYESTER, UL 94V-0 CONTACT MATERIAL; COPPER, NICKEL, TIN ALLOY CA-725 CONTACT PLATING: GOLD ON THE MATING AREA, TIN-LEAD

ON THE CONTACT TAILS, NICKEL UNDERPLATE

## 346/396 SERIES CARD EDGE CONNECTOR CONTACT CODE 555,556,558,559,560 DIMENSIONS

YOUR CONNECTION TO QUALITY & SERVICE

**EDAC INC** TORONTO, ONTARIO CANADA

THESE DRAWINGS AND SPECIFICATIONS ARE THE PROPERTY OF EDAC INC.,AND SHALL NOT BE REPRODUCED, OR COPIED OR USED AS THE BASIS FOR THE MANUFACTURE OR SALE OF APPARATUS WITHOUT WRITTEN PERMISSION.