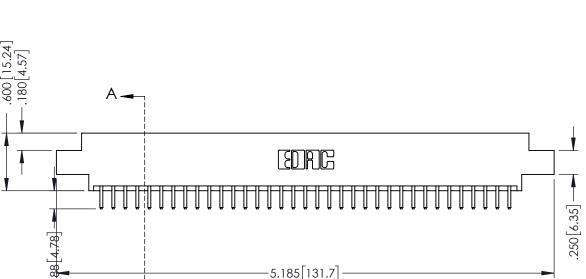

ISSUE NUMBER THIS IS A C.A.D. GENERATED DRAWING DO NOT MAKE MANUAL REVISIONS TO MASTER. ORIGINAL 1 .330 [8.38] Slot Depth .160 [4.06] Point of Contact

4.500 114.3 4.660 [118.36] 4.920 124.97

> 346/396 SERIES CARD EDGE CONNECTOR PART NUMBER: 346-070-520-807

YOUR CONNECTION TO QUALITY & SERVICE

**EDAC INC** TORONTO, ONTARIO CANADA

THESE DRAWINGS AND SPECIFICATIONS ARE THE PROPERTY OF EDAC INC.,AND SHALL NOT BE REPRODUCED, OR COPIED OR USED AS THE BASIS FOR THE MANUFACTURE OR SALE OF APPARATUS WITHOUT WRITTEN PERMISSION.

ACAD REFERENCE NO. 346-ENG-MASTER DRAWN: DATE: APR. 22/09 J.LEE CHECKED: DATE: SCALE: OF 2 1:1 SHEET 1 DRAWING NUMBER **ISSUE** 

**SECTION A-A** 

346-ENG-MASTER

INSULATOR MATERIAL: THERMOPLASTIC POLYESTER, UL 94V-0 CONTACT MATERIAL; COPPER, NICKEL, TIN ALLOY CA-725 CONTACT PLATING: GOLD ON THE MATING AREA, TIN-LEAD ON THE CONTACT TAILS, NICKEL UNDERPLATE