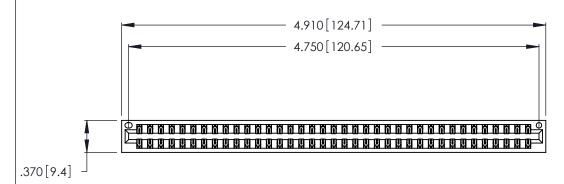

Contact Dimensions:
556-Extender Board Bend (Code 520 Contacts)
See Sheet 2 for Contact Code 555, 556, 558, 559, 560 Dimensions

THIS IS A C.A.D. GENERATED DRAWING DO NOT MAKE MANUAL REVISIONS TO MASTER.

1

INSULATOR MATERIAL: THERMOPLASTIC POLYESTER, UL 94V-0 CONTACT MATERIAL; COPPER, NICKEL, TIN ALLOY CA-725

CONTACT PLATING: GOLD ON THE MATING AREA, TIN-LEAD ON THE CONTACT TAILS, NICKEL UNDERPLATE

346/396 SERIES CARD EDGE CONNECTOR PART NUMBER: 346-074-556-201