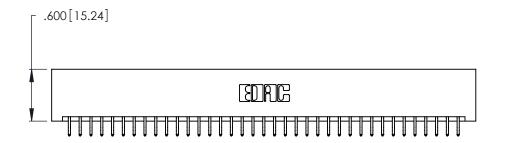

1

INSULATOR MATERIAL: THERMOPLASTIC POLYESTER, UL 94V-0 CONTACT MATERIAL; COPPER, NICKEL, TIN ALLOY CA-725

CONTACT PLATING: GOLD ON THE MATING AREA, TIN-LEAD ON THE CONTACT TAILS, NICKEL UNDERPLATE

346/396 SERIES CARD EDGE CONNECTOR PART NUMBER: 346-074-556-201