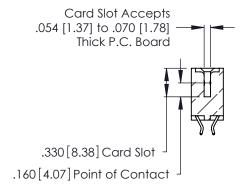

Contact Dimensions:
556-Extender Board Bend (Code 520 Contacts)
See Sheet 2 for Contact Code 555, 556, 558, 559, 560 Dimensions

THIS IS A C.A.D. GENERATED DRAWING DO NOT MAKE MANUAL REVISIONS TO MASTER.