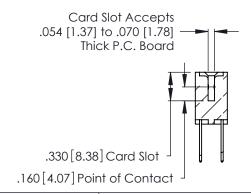

<u>Contact Dimensions:</u>
522-P.C. Tail .025 Sq. (0.64 Sq.) - Tail LG. =.440 (11.18)
.125 (3.18) Contact Spacing x .250 (6.35) Row Spacing

THIS IS A C.A.D. GENERATED DRAWING DO NOT MAKE MANUAL REVISIONS TO MASTER.