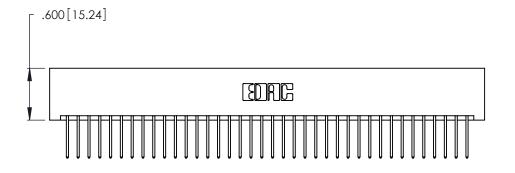

INSULATOR MATERIAL: THERMOPLASTIC POLYESTER, UL 94V-0 CONTACT MATERIAL; COPPER, NICKEL, TIN\_ALLOY CA-725

CONTACT PLATING: GOLD ON THE MATING AREA, TIN-LEAD ON THE CONTACT TAILS, NICKEL UNDERPLATE

346/396 SERIES CARD EDGE CONNECTOR PART NUMBER: 346-076-522-201