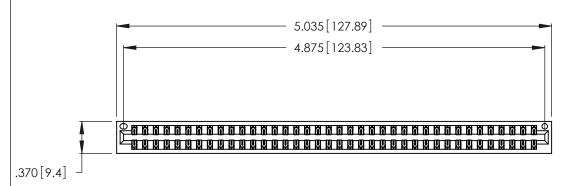

<u>Contact Dimensions:</u>
522-P.C. Tail .025 Sq. (0.64 Sq.) - Tail LG. =.440 (11.18)
.125 (3.18) Contact Spacing x .250 (6.35) Row Spacing

THIS IS A C.A.D. GENERATED DRAWING DO NOT MAKE MANUAL REVISIONS TO MASTER.

INSULATOR MATERIAL: THERMOPLASTIC POLYESTER, UL 94V-0 CONTACT MATERIAL; COPPER, NICKEL, TIN\_ALLOY CA-725

CONTACT PLATING: GOLD ON THE MATING AREA, TIN-LEAD ON THE CONTACT TAILS, NICKEL UNDERPLATE

346/396 SERIES CARD EDGE CONNECTOR PART NUMBER: 346-076-522-201