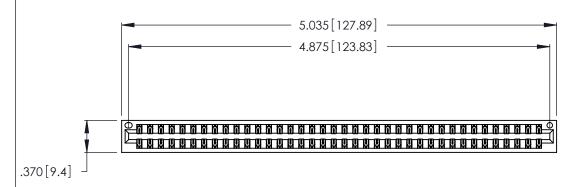

| 346/396 SERIES CARD EDGE CONNECTOR |
|------------------------------------|
| PART NUMBER: 346-076-560-201       |

**EDAC INC** TORONTO, ONTARIO CANADA

THESE DRAWINGS AND SPECIFICATIONS ARE THE PROPERTY OF EDAC INC., AND SHALL NOT BE REPRODUCED, OR COPIED OR USED AS THE BASIS FOR THE MANUFACTURE OR SALE OF APPARATUS WITHOUT WRITTEN PERMISSION.

| ACAD REFERENCE NO. |        | 346-ENG-MASTER |           |
|--------------------|--------|----------------|-----------|
| DRAWN:             | J.LEE  | DATE: AF       | PR. 22/09 |
| CHECKED:           |        | DATE:          |           |
| SCALE:             | N.T.S  | SHEET          | OF 2      |
| DRAWING N          | IUMBER |                | ISSUE     |
| 346                |        | 1              |           |