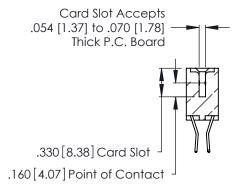

**Contact Code 560** 

INSULATOR MATERIAL: THERMOPLASTIC POLYESTER, UL 94V-0 CONTACT MATERIAL; COPPER, NICKEL, TIN ALLOY CA-725 CONTACT PLATING: GOLD ON THE MATING AREA, TIN-LEAD ON THE CONTACT TAILS, NICKEL UNDERPLATE

346/396 SERIES CARD EDGE CONNECTOR CONTACT CODE 555,556,558,559,560 DIMENSIONS

YOUR CONNECTION TO QUALITY & SERVICE

**EDAC INC** TORONTO, ONTARIO CANADA

THESE DRAWINGS AND SPECIFICATIONS ARE THE PROPERTY OF EDAC INC.,AND SHALL NOT BE REPRODUCED, OR COPIED OR USED AS THE BASIS FOR THE MANUFACTURE OR SALE OF APPARATUS WITHOUT WRITTEN PERMISSION.

|   | ACAD REFERENCE NO. | 346-ENG-MASTER   |  |
|---|--------------------|------------------|--|
| ) | DRAWN: J.LEE       | DATE: APR. 22/09 |  |
|   | CHECKED:           | DATE:            |  |
|   | SCALE: 1:1         | SHEET 2 OF 2     |  |
|   | DRAWING NUMBER     | ISSUE            |  |
|   | 346-ENG-MASTER     | 1 1              |  |