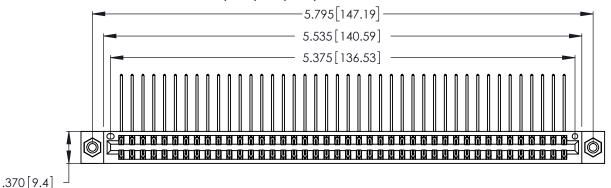

346/396 SERIES CARD EDGE CONNECTOR PART NUMBER: 346-084-558-808

**EDAC INC** TORONTO, ONTARIO CANADA

THESE DRAWINGS AND SPECIFICATIONS ARE THE PROPERTY OF EDAC INC., AND SHALL NOT BE REPRODUCED, OR COPIED OR USED AS THE BASIS FOR THE MANUFACTURE OR SALE OF APPARATUS WITHOUT WRITTEN PERMISSION.