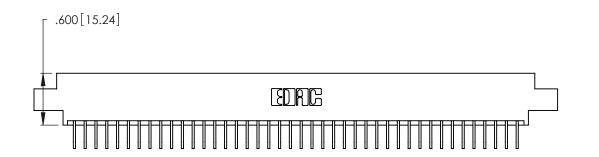

346/396 SERIES CARD EDGE CONNECTOR PART NUMBER: 346-084-558-808

**EDAC INC** TORONTO, ONTARIO CANADA

THESE DRAWINGS AND SPECIFICATIONS ARE THE PROPERTY OF EDAC INC., AND SHALL NOT BE REPRODUCED, OR COPIED OR USED AS THE BASIS FOR THE MANUFACTURE OR SALE OF APPARATUS WITHOUT WRITTEN PERMISSION.