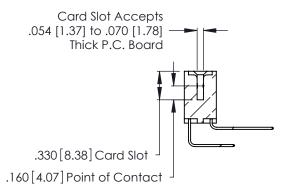

Contact Dimensions:
558-90 Degree Bend (Code 541 Contacts)
See Sheet 2 for Contact Code 555, 556, 558, 559, 560 Dimensions

THIS IS A C.A.D. GENERATED DRAWING DO NOT MAKE MANUAL REVISIONS TO MASTER.

1

- INSULATOR MATERIAL: THERMOPLASTIC POLYESTER, UL 94V-0 CONTACT MATERIAL; COPPER, NICKEL, TIN\_ALLOY CA-725
- CONTACT PLATING: GOLD ON THE MATING AREA, TIN-LEAD ON THE CONTACT TAILS, NICKEL UNDERPLATE