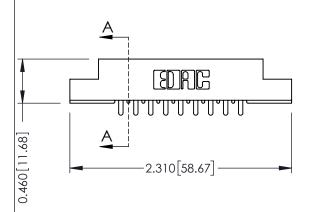

## **Mounting Option**

08-#4-40 Unified Threaded Inserts

## **Contact Detail**

521-P.C. Tail .037x.013(0.94x0.33) - Tail LG.=.125(3.18) .156 [3.96] Contact Spacing x .140 [3.56] Row Spacing





**See Accompanying Page for: Mounting Options** 

305 / 315 / 355 Card Edge Connector Part Number: 355-018-521-508

YOUR CONNECTION TO QUALITY & SERVICE

|   | ACAD REFERENCE NO | 305 ENG MASTER    |
|---|-------------------|-------------------|
|   | DRAWN: J.LEE      | DATE: SEPT. 21/09 |
|   | CHECKED:          | DATE:             |
|   | SCALE: NTS        | SHEET 1 OF 2      |
| ) | DRAWING NUMBER    | ISSUE             |
|   | 305 Assembly      | 1                 |

0.330 [8.38] Card Slot 0.125[3.18] Point of Contact