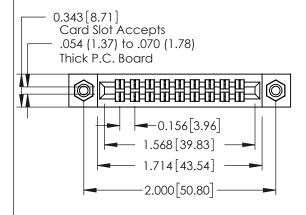

## **Contact Detail**

521-P.C. Tail .037x.013(0.94x0.33) - Tail LG.=.125(3.18) .156 [3.96] Contact Spacing x .140 [3.56] Row Spacing

**See Accompanying Page for: Mounting Options** 

305 / 315 / 355 Card Edge Connector Part Number: 355-018-521-508

0.330 [8.38] Card Slot 0.125[3.18] Point of Contact