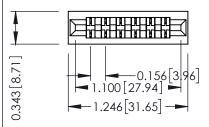

**Mounting Option** No Mounting Lugs **Contact Detail** 

PC Tail .046x.014(1.17x0.36) - Tail LG=.213(5.41) .156 [3.96] Contact Spacing x .200 [5.08] Row Spacing

THIS IS A C.A.D. GENERATED DRAWING DO NOT MAKE MANUAL REVISIONS TO MASTER.