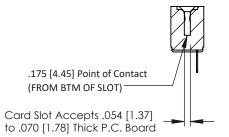

**Mounting Option** No Mounting Lugs **Contact Detail** 

PC Tail .046x.014(1.17x0.36) - Tail LG=.213(5.41) .156 [3.96] Contact Spacing x .200 [5.08] Row Spacing

THIS IS A C.A.D. GENERATED DRAWING DO NOT MAKE MANUAL REVISIONS TO MASTER.