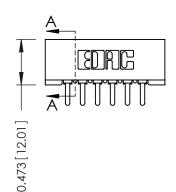

## **See Accompanying Pages for:**

- **Contact Bend Details**
- **Mounting Options**

SECTION A-A

| 307 / 357 Card Edge Connector |          |                |  |
|-------------------------------|----------|----------------|--|
| Part Number: 357-006-421-101  |          |                |  |
|                               | EDAC INC | THESE DRAWINGS |  |