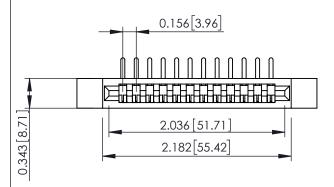

**Mounting Option Contact Detail** 

.128 (3.25) Dia. Side Mounting Holes 90 Degree Bend (Code 545 Contacts)

.156 [3.96] Contact Spacing x .200 [5.08] Row Spacing