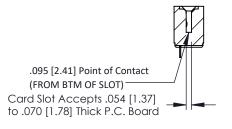

**Mounting Option Contact Detail** 

.128 (3.25) Dia. Side Mounting Holes 90 Degree Bend (Code 545 Contacts)

.156 [3.96] Contact Spacing x .200 [5.08] Row Spacing





## **See Accompanying Pages for:**

- **Contact Bend Details**
- **Mounting Options**



## SECTION A-A

307 ENG MASTER DATE: AUG. 11/09

SHEET 1 OF 3



307 Assembly

| 307 / 357 Card Edge Connector<br>Part Number: 357-012-458-112 |                                                                                                                                                                      | ACAD REFERENCE NO. |               |   |
|---------------------------------------------------------------|----------------------------------------------------------------------------------------------------------------------------------------------------------------------|--------------------|---------------|---|
|                                                               |                                                                                                                                                                      | DRA