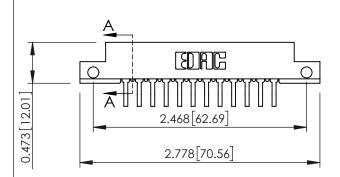

## SECTION A-A

307 ENG MASTER DATE: AUG. 11/09

SHEET 1 OF 3

307 Assembly

| 307 / 357 Card Edge Connector<br>Part Number: 357-012-458-112 |                                                                                                                                                                      | ACAD REFERENCE NO. |               |   |
|---------------------------------------------------------------|----------------------------------------------------------------------------------------------------------------------------------------------------------------------|--------------------|---------------|---|
|                                                               |                                                                                                                                                                      | DRAWN:             | J.LEE         | D |
|                                                               |                                                                                                                                                                      | CHECKED            | ):            | D |
| TORONTO, ONTARIO                                              | THESE DRAWINGS AND SPECIFICATIONS ARE THE PROPERTY OF EDAC INC.,AND SHALL NOT BE REPRODUCED,OR COPIED OR USED AS THE BASIS FOR THE MANUSCROTUBE OR SALE OF ADDAPATIS | SCALE:             | NTS           | S |
|                                                               |                                                                                                                                                                      | DRAWING            | NUMBER        |   |
|                                                               |                                                                                                                                                                      | 1 2                | 07 4  -  -  - |   |