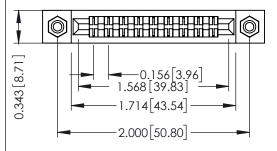

Mounting Option
#4-40 Unified Threaded Inserts

**Contact Detail** 

PC Tail .046x.013(1.17x0.33) - Tail LG=.358(9.09) .156 [3.96] Contact Spacing x .200 [5.08] Row Spacing THIS IS A C.A.D. GENERATED DRAWING DO NOT MAKE MANUAL REVISIONS TO MAS