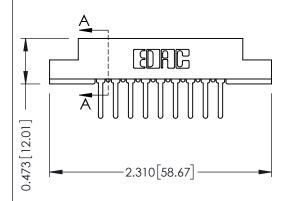

Mounting Option
#4-40 Unified Threaded Inserts

**Contact Detail** 

PC Tail .046x.013(1.17x0.33) - Tail LG=.358(9.09) .156 [3.96] Contact Spacing x .200 [5.08] Row Spacing THIS IS A C.A.D. GENERATED DRAWING DO NOT MAKE MANUAL REVISIONS TO MAS

## SECTION A-A

307 ENG MASTER
DATE: AUG. 11/09

SHEET 1 OF 3

J.LEE

307 Assembly

NTS

| 307 / 357 Card Edge Connector<br>Part Number: 357-018-522-208 |                                        |                                                                                                                                                                   | AC. |
|---------------------------------------------------------------|----------------------------------------|-------------------------------------------------------------------------------------------------------------------------------------------------------------------|-----|
|                                                               |                                        |                                                                                                                                                                   | DRA |
|                                                               |                                        |                                                                                                                                                                   | СН  |
| SNAG                                                          | EDAC INC                               | THESE DRAWINGS AND SPECIFICATIONS ARE THE PROPERTY OF EDAC INC.,AND SHALL NOT BE REPRODUCED,OR COPIED OR LISED AS THE RASIS FOR THE                               | SC/ |
|                                                               | TORONTO, ONTARIO                       |                                                                                                                                                                   | DRA |
| YOUR CONNECTION TO                                            | QUALITY & SERVICE                      | MANUFACTURE OR SALE OF APPARATUS WITHOUT WRITTEN PERMISSION.                                                                                                      |     |
|                                                               | EDAC INC<br>TORONTO, ONTARIO<br>CANADA | THESE DRAWINGS AND SPECIFICATIONS ARE THE PROPERTY OF EDAC INCAND SHALL NOT BE REPRODUCED,OR COPIED OR USED AS THE BASIS FOR THE MANUFACTURE OR SALE OF APPARATUS |     |