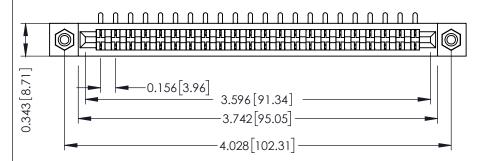

**Mounting Option** #4-40 Unified Threaded Inserts **Contact Detail** 

90 Degree Bend (Code 421 Contacts)

.156 [3.96] Contact Spacing x .200 [5.08] Row Spacing

THIS IS A C.A.D. GENERATED DRAWING DO NOT MAKE MANUAL REVISIONS TO MASTER.

307 / 357 Card Edge Connector Part Number: 357-022-453-108

**EDAC INC** TORONTO, ONTARIO CANADA

THESE DRAWINGS AND SPECIFICATIONS ARE THE PROPERTY OF EDAC INC.,AND SHALL NOT BE REPRODUCED, OR COPIED OR USED AS THE BASIS FOR THE MANUFACTURE OR SALE OF APPARATUS WITHOUT WRITTEN PERMISSION.