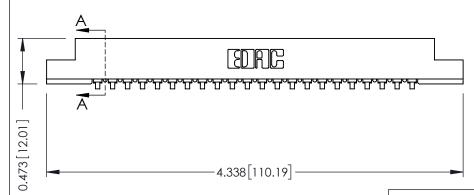

## SECTION A-A

.175 [4.45] Point of Contact (FROM BTM OF SLOT) Card Slot Accepts .054 [1.37] to .070 [1.78] Thick P.C. Board

**See Accompanying Pages for:** 

- **Contact Bend Details**
- **Mounting Options**