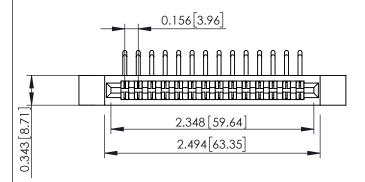

**Mounting Option Contact Detail** 

.128 (3.25) Dia. Side Mounting Holes 90 Degree Bend (Code 422 and 440 Contacts) .156 [3.96] Contact Spacing x .200 [5.08] Row Spacing

**SECTION A-A** 

.095 [2.41] Point of Contact (FROM BTM OF SLOT) Card Slot Accepts .054 [1.37] to .070 [1.78] Thick P.C. Board