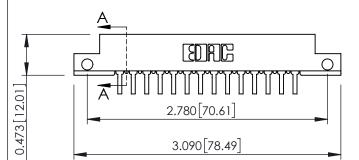

**Mounting Option Contact Detail** 

.128 (3.25) Dia. Side Mounting Holes 90 Degree Bend (Code 422 and 440 Contacts) .156 [3.96] Contact Spacing x .200 [5.08] Row Spacing

**SECTION A-A** 

.095 [2.41] Point of Contact (FROM BTM OF SLOT) Card Slot Accepts .054 [1.37] to .070 [1.78] Thick P.C. Board