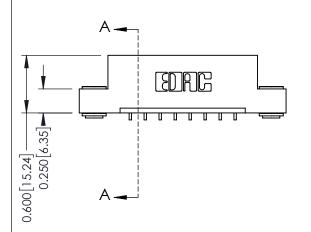

**Mounting Option** 

03-.116 (2.95) I.D. Floating Eyelets

**Contact Detail** 

559-90 Degree Bend (Code 541 Contacts)

.156 [3.96] Contact Spacing x .200 [5.08] Row Spacing

THIS IS A C.A.D. GENERATED DRAWING DO NOT MAKE MANUAL REVISIONS TO MASTER.

ISSUE NUMBER

ORIGINAL

1

**See Accompanying Pages for:** 

- **Contact Bend Details**
- **Mounting Options**

| 337 / 387 Series Card Edge Connector |
|--------------------------------------|
| Part Number: 387-008-559-103         |