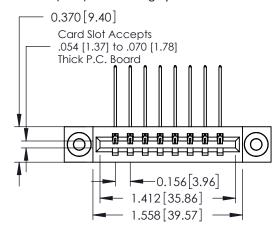

**Mounting Option** 

03-.116 (2.95) I.D. Floating Eyelets

**Contact Detail** 

559-90 Degree Bend (Code 541 Contacts)

.156 [3.96] Contact Spacing x .200 [5.08] Row Spacing

THIS IS A C.A.D. GENERATED DRAWING DO NOT MAKE MANUAL REVISIONS TO MASTER.

ISSUE NUMBER

ORIGINAL

1

**See Accompanying Pages for:** 

- **Contact Bend Details**
- **Mounting Options**

| 337 / 387 Series Card Edge Connector |
|--------------------------------------|
| Part Number: 387-008-559-103         |