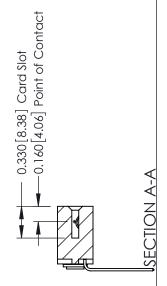

**Mounting Option** 

03-.116 (2.95) I.D. Floating Eyelets

**Contact Detail** 

559-90 Degree Bend (Code 541 Contacts)

.156 [3.96] Contact Spacing x .200 [5.08] Row Spacing

THIS IS A C.A.D. GENERATED DRAWING DO NOT MAKE MANUAL REVISIONS TO MASTER.

ISSUE NUMBER

ORIGINAL

1

**See Accompanying Pages for:** 

- **Contact Bend Details**
- **Mounting Options**

| 337 / 387 Series Card Edge Connector |
|--------------------------------------|
| Part Number: 387-008-559-103         |