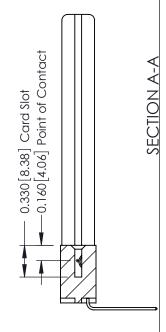

**Contact Bend Details** 

**Mounting Options** 

**Contact Detail** 

559-90 Degree Bend (Code 541 Contacts)

.156 [3.96] Contact Spacing x .200 [5.08] Row Spacing

THIS IS A C.A.D. GENERATED DRAWING DO NOT MAKE MANUAL REVISIONS TO MASTER.