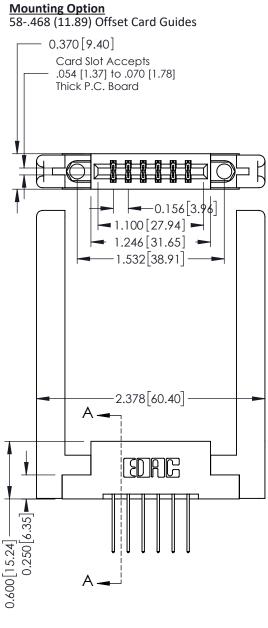

**Contact Bend Details Mounting Options** 

ISSUE NUMBER

ORIGINAL

1

| 337 / 387 Series Card Edge (                                          | 337 / 387 Series Card Edge Connector                                                                                                                                                            |                | 337 ENG          | G MASTER      |
|-----------------------------------------------------------------------|-------------------------------------------------------------------------------------------------------------------------------------------------------------------------------------------------|----------------|------------------|---------------|
| Contact Bend Detail                                                   |                                                                                                                                                                                                 | DRAWN: J.LEE   | DATE: OCT. 06/09 |               |
|                                                                       |                                                                                                                                                                                                 | CHECKED:       | DATE:            |               |
| EDAC INC TORONTO, ONTARIO CANADA YOUR CONNECTION TO QUALITY & SERVICE | THESE DRAWINGS AND SPECIFICATIONS ARE THE PROPERTY OF EDAC INC.,AND SHALL NOT BE REPRODUCED,OR COPIED OR USED AS THE BASIS FOR THE MANUFACTURE OR SALE OF APPARATUS WITHOUT WRITTEN PERMISSION. | SCALE: NTS     | SHEET            | 2 <b>OF</b> 3 |
|                                                                       |                                                                                                                                                                                                 | DRAWING NUMBER |                  | ISSUE         |
|                                                                       |                                                                                                                                                                                                 | 337 Assembly   |                  | 1             |