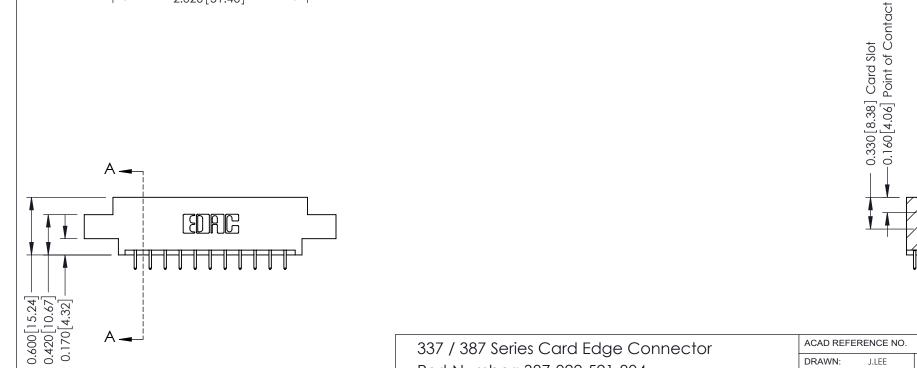

## **Mounting Option** 04-.156 (3.96) Dia. Mounting Holes - 0.370[9.40] Card Slot Accepts .054 [1.37] to .070 [1.78] Thick P.C. Board

-0.156[3.96] 1.880 [47.75] 2.026 [51.46]

**See Accompanying Pages for:** 

**Mounting Options** 

**Contact Bend Details** 

**Contact Detail** 

521-P.C. Tail .025 Sq.(0.64 Sq.) - Tail LG=.150(3.81) .156 [3.96] Contact Spacing x .200 [5.08] Row Spacing THIS IS A C.A.D. GENERATED DRAWING DO NOT MAKE MANUAL REVISIONS TO MASTER.

TORONTO, ONTARIO

CANADA

ISSUE NUMBER

ORIGINAL

1

| 337 / 387 Series Card Edge Connector<br>Contact Bend Detail           |                                                                                                                                                                                                  | ACAD REFERENCE NO. 337 E |                  | G MASTER      |
|-----------------------------------------------------------------------|--------------------------------------------------------------------------------------------------------------------------------------------------------------------------------------------------|--------------------------|------------------|---------------|
|                                                                       |                                                                                                                                                                                                  | DRAWN: J.LEE             | DATE: OCT. 06/09 |               |
|                                                                       |                                                                                                                                                                                                  | CHECKED: DATE:           |                  |               |
| EDAC INC TORONTO, ONTARIO CANADA YOUR CONNECTION TO QUALITY & SERVICE | THESE DRAWINGS AND SPECIFICATIONS ARE THE PROPERTY OF EDAC INC.,AND SHALL NOT BE REPRODUCED, OR COPIED OR USED AS THE BASIS FOR THE MANUFACTURE OR SALE OF APPARATUS WITHOUT WRITTEN PERMISSION. | SCALE: NTS               | SHEET            | 2 <b>OF</b> 3 |
|                                                                       |                                                                                                                                                                                                  | DRAWING NUMBER           |                  | ISSUE         |
|                                                                       |                                                                                                                                                                                                  | 337 Assembly             |                  | 1             |