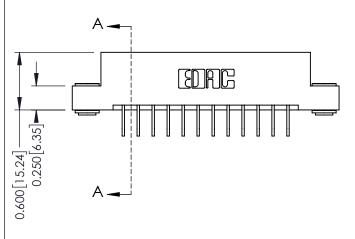

**Mounting Option** 

03-.116 (2.95) I.D. Floating Eyelets

**Contact Detail** 

558-90 Degree Bend (Code 541 Contacts) .156 [3.96] Contact Spacing x .200 [5.08] Row Spacing THIS IS A C.A.D. GENERATED DRAWING DO NOT MAKE MANUAL REVISIONS TO MASTER.