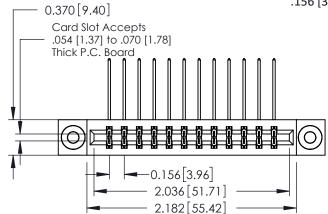

ISSUE NUMBER

ORIGINAL

1

**See Accompanying Pages for:** 

- **Contact Bend Details**
- **Mounting Options**

| 337 / 387 Series Card Edge Connector |
|--------------------------------------|
| Part Number: 387-024-558-203         |

0.330 [8.38] Card Slot 0.160 [4.06] Point of Contact

ISSUE NUMBER

ORIGINAL

1

| 337 / 387 Series Card Edge Connector<br>Contact Bend Detail           |                                                                                                                                                                                                 | ACAD REFERENCE NO. | 337 ENG MASTER   |               |
|-----------------------------------------------------------------------|-------------------------------------------------------------------------------------------------------------------------------------------------------------------------------------------------|--------------------|------------------|---------------|
|                                                                       |                                                                                                                                                                                                 | DRAWN: J.LEE       | DATE: OCT. 06/09 |               |
|                                                                       |                                                                                                                                                                                                 | CHECKED:           | DATE:            |               |
| EDAC INC TORONTO, ONTARIO CANADA YOUR CONNECTION TO QUALITY & SERVICE | THESE DRAWINGS AND SPECIFICATIONS ARE THE PROPERTY OF EDAC INC.,AND SHALL NOT BE REPRODUCED,OR COPIED OR USED AS THE BASIS FOR THE MANUFACTURE OR SALE OF APPARATUS WITHOUT WRITTEN PERMISSION. | SCALE: NTS         | SHEET            | 2 <b>OF</b> 3 |
|                                                                       |                                                                                                                                                                                                 | DRAWING NUMBER     |                  | ISSUE         |
|                                                                       |                                                                                                                                                                                                 | 337 Assembly       |                  | 1             |