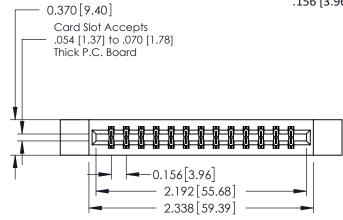

**Mounting Option** 

12-.128 (3.25) Dia. Side Mounting Holes

**Contact Detail** 

521-P.C. Tail .025 Sq.(0.64 Sq.) - Tail LG=.150(3.81) .156 [3.96] Contact Spacing x .200 [5.08] Row Spacing

THIS IS A C.A.D. GENERATED DRAWING DO NOT MAKE MANUAL REVISIONS TO MASTER.

## **See Accompanying Pages for:**

- **Contact Bend Details**
- **Mounting Options**

| 337 / 387 Series Card Edge Connector |
|--------------------------------------|
| Part Number: 387-026-521-812         |