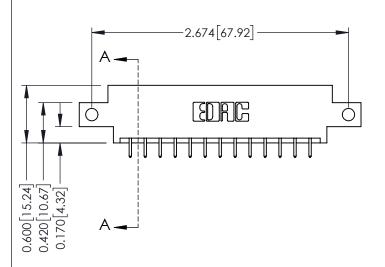

**Mounting Option** 

12-.128 (3.25) Dia. Side Mounting Holes

**Contact Detail** 

521-P.C. Tail .025 Sq.(0.64 Sq.) - Tail LG=.150(3.81) .156 [3.96] Contact Spacing x .200 [5.08] Row Spacing

THIS IS A C.A.D. GENERATED DRAWING DO NOT MAKE MANUAL REVISIONS TO MASTER.

## **See Accompanying Pages for:**

- **Contact Bend Details**
- **Mounting Options**

| 337 / 387 Series Card Edge Connector |
|--------------------------------------|
| Part Number: 387-026-521-812         |