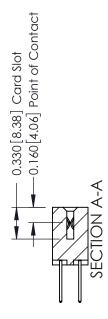

## **Mounting Option** 07-M3-0.5 Metric Threaded Inserts - 0.370[9.40] Card Slot Accepts .054 [1.37] to .070 [1.78] Thick P.C. Board -0.156[3.96] 2.192[55.68]

2.338 [59.39]

**Contact Detail** 

523-P.C. Tail .025 Sq.(0.64 Sq.) - Tail LG=.390(9.91) .156 [3.96] Contact Spacing x .200 [5.08] Row Spacing