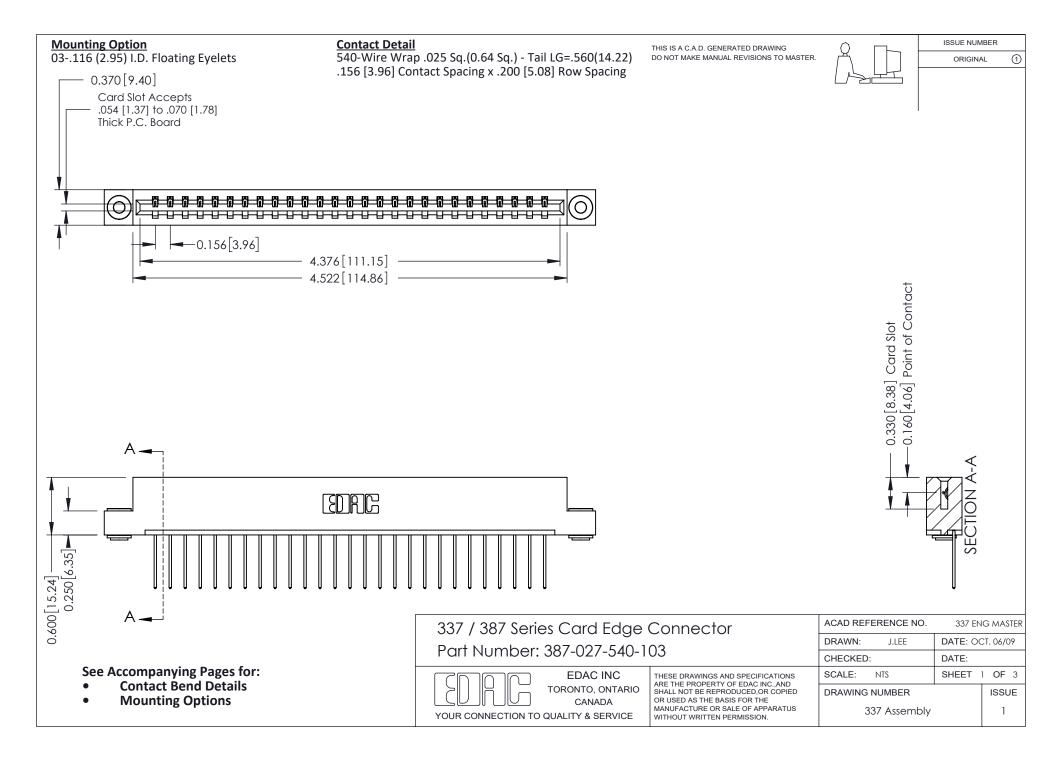

ISSUE NUMBER

ORIGINAL

1



| 337 / 387 Series Card Edge Connector<br>Contact Bend Detail           |                                                                                                                                                                                                  | ACAD REFERENCE NO. 337 E |                  | G MASTER      |
|-----------------------------------------------------------------------|--------------------------------------------------------------------------------------------------------------------------------------------------------------------------------------------------|--------------------------|------------------|---------------|
|                                                                       |