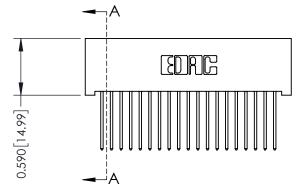

## **See Accompanying Pages for:**

- **Contact Bend Details**
- **Mounting Options**

THIS IS A C.A.D. GENERATED DRAWING DO NOT MAKE MANUAL REVISIONS TO MASTER. ISSUE NUMBER

ORIGINAL

1

| 342 / 392 Series Card Edge           | ACAD REFERENCE NO. 342 ENG MASTER                                                                                                                                                               |          |             |                  |        |
|--------------------------------------|-------------------------------------------------------------------------------------------------------------------------------------------------------------------------------------------------|----------|-------------|------------------|--------|
| Contact Bend Detail                  |                                                                                                                                                                                                 | DRAWN:   | J.LEE       | DATE: OCT. 06/09 |        |
|                                      |                                                                                                                                                                                                 | CHECKED: |             | DATE:            |        |
| TORONTO, ONTARIO                     | THESE DRAWINGS AND SPECIFICATIONS ARE THE PROPERTY OF EDAC INC.,AND SHALL NOT BE REPRODUCED,OR COPIED OR USED AS THE BASIS FOR THE MANUFACTURE OR SALE OF APPARATUS WITHOUT WRITTEN PERMISSION. | SCALE:   | NTS         | SHEET :          | 2 OF 3 |
|                                      |                                                                                                                                                                                                 | DRAWING  | NUMBER      |                  | ISSUE  |
| YOUR CONNECTION TO QUALITY & SERVICE |                                                                                                                                                                                                 | 3        | 42 Assembly |                  | 1      |