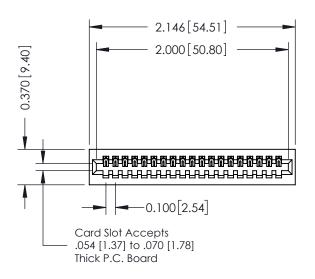

0.410[10.41]

342 / 392 Card Edge Connector Part Number: 392-019-540-101

YOUR CONNECTION TO QUALITY & SERVICE

|   |                | 0 12 21 10 11 10 121 | • |  |  |
|---|----------------|----------------------|---|--|--|
|   | DRAWN: J.LEE   | DATE: OCT. 06/09     |   |  |  |
|   | CHECKED:       | DATE:                |   |  |  |
|   | SCALE: NTS     | SHEET 1 OF 3         |   |  |  |
| ) | DRAWING NUMBER | ISSUE                |   |  |  |

ACAD REFERENCE NO. 342 FNG MASTER

SECTION A-A

342 Assembly