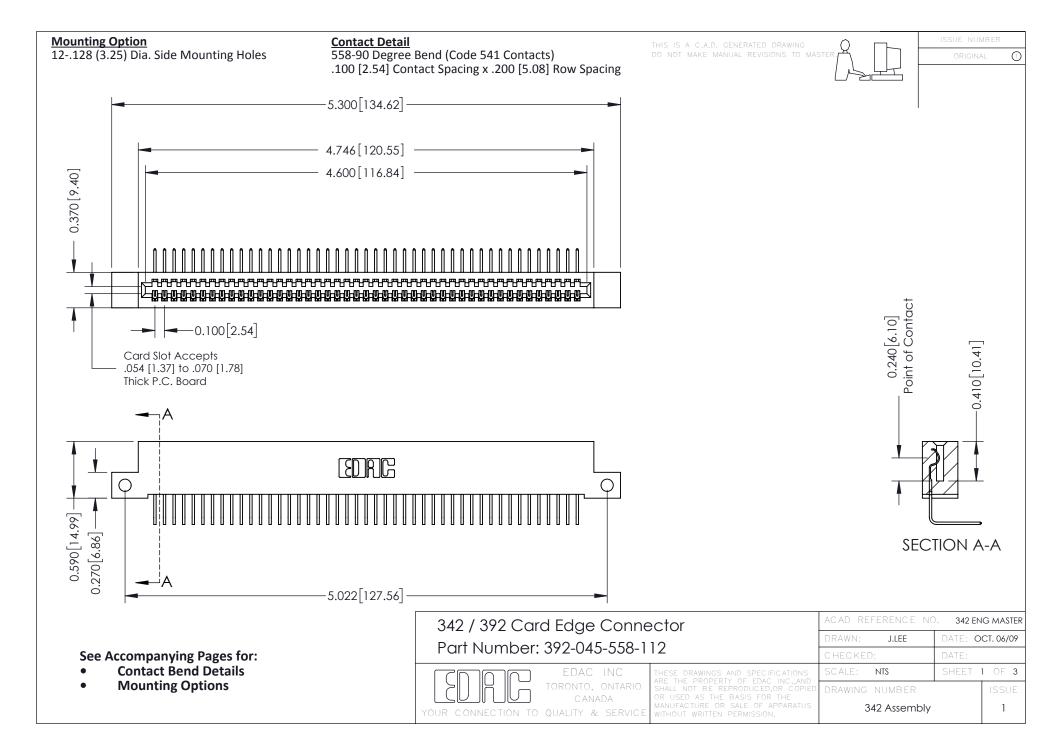

THIS IS A C.A.D. GENERATED DRAWING DO NOT MAKE MANUAL REVISIONS TO MASTER. ISSUE NUMBER

ORIGINAL

1



| 342 / 392 Series Card Edge Connector<br>Contact Bend Detail |                                                                                                                                                                                                  | ACAD REFERENCE NO. 342 ENG MASTER |             |                  |        |
|-------------------------------------------------------------|--------------------------------------------------------------------------------------------------------------------------------------------------------------------------------------------------|-----------------------------------|-------------|------------------|--------|
|