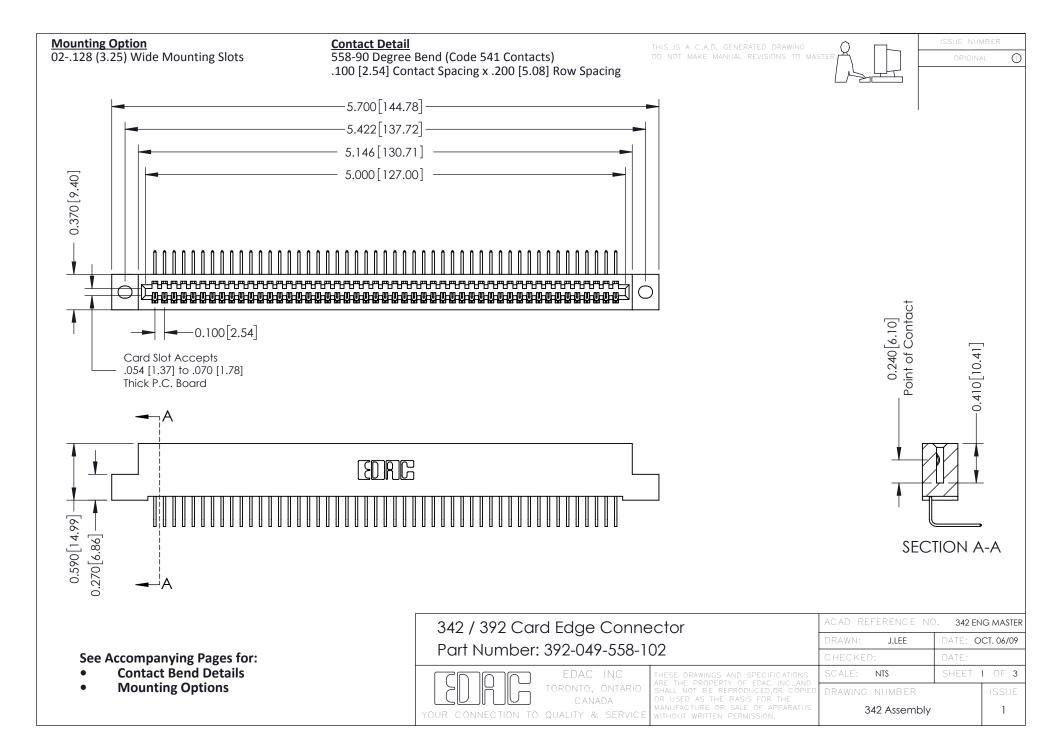

THIS IS A C.A.D. GENERATED DRAWING DO NOT MAKE MANUAL REVISIONS TO MASTER. ISSUE NUMBER

ORIGINAL

1



| 342 / 392 Series Card Edge Connector<br>Contact Bend Detail |                                                                                                                                                                                                  | ACAD REFERENCE NO. 342 ENG MASTER |             |                  |        |
|-------------------------------------------------------------|--------------------------------------------------------------------------------------------------------------------------------------------------------------------------------------------------|-----------------------------------|-------------|------------------|--------|
|