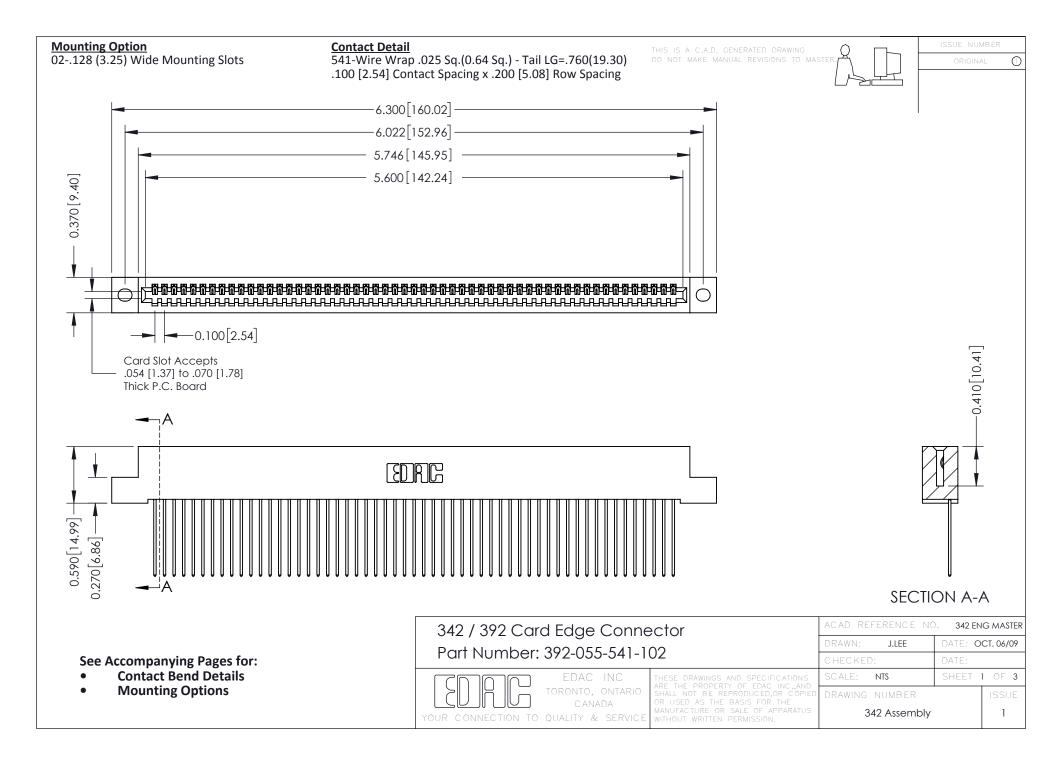

THIS IS A C.A.D. GENERATED DRAWING DO NOT MAKE MANUAL REVISIONS TO MASTER. ISSUE NUMBER

ORIGINAL

1



| 342 / 392 Series Card Edge Connector<br>Contact Bend Detail |                                                                                                                                                                                                  | ACAD REFERENCE NO. 342 ENG MASTER |             |                  |        |
|-------------------------------------------------------------|--------------------------------------------------------------------------------------------------------------------------------------------------------------------------------------------------|-----------------------------------|-------------|------------------|--------|
|