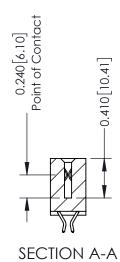

**Mounting Option** 

04-.156 (3.96) Dia. Mounting Holes

**Contact Detail** 

556-Extender Board Bend (Code 520 Contacts) .100 [2.54] Contact Spacing x .200 [5.08] Row Spacing

**See Accompanying Pages for:** 

THIS IS A C.A.D. GENERATED DRAWING DO NOT MAKE MANUAL REVISIONS TO MASTER. ISSUE NUMBER

ORIGINAL

1

| 342 / 392 Series Card Edge Connector<br>Contact Bend Detail |                                                                                                                                                                                                  | ACAD REFERENCE NO. 342 ENG MASTER |             |                  |        |
|-------------------------------------------------------------|--------------------------------------------------------------------------------------------------------------------------------------------------------------------------------------------------|-----------------------------------|-------------|------------------|--------|
|                                                             |                                                                                                                                                                                                  | DRAWN:                            | J.LEE       | DATE: OCT. 06/09 |        |
|                                                             |                                                                                                                                                                                                  | CHECKED:                          |             | DATE:            |        |
| TORONTO, ONTARIO                                            | THESE DRAWINGS AND SPECIFICATIONS ARE THE PROPERTY OF EDAC INC. AND SHALL NOT BE REPRODUCED, OR COPIED OR USED AS THE BASIS FOR THE MANUFACTURE OR SALE OF APPARATUS WITHOUT WRITTEN PERMISSION. | SCALE:                            | NTS         | SHEET :          | 2 OF 3 |
|                                                             |                                                                                                                                                                                                  | DRAWING                           | NUMBER      |                  | ISSUE  |
| YOUR CONNECTION TO QUALITY & SERVICE                        |                                                                                                                                                                                                  | 3                                 | 42 Assembly |                  | 1      |