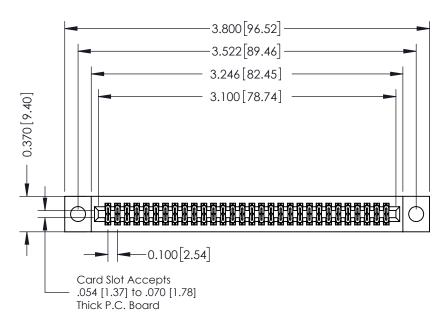

**Mounting Option** 

04-.156 (3.96) Dia. Mounting Holes

**Contact Detail** 

556-Extender Board Bend (Code 520 Contacts) .100 [2.54] Contact Spacing x .200 [5.08] Row Spacing

**See Accompanying Pages for:** 

- **Contact Bend Details**
- **Mounting Options**

342 / 392 Card Edge Connector Part Number: 392-060-556-204

YOUR CONNECTION TO QUALITY & SERVICE

CANADA

342 ENG MASTER J.LEE DATE: OCT. 06/09 SHEET 1 OF 3

342 Assembly

THIS IS A C.A.D. GENERATED DRAWING DO NOT MAKE MANUAL REVISIONS TO MASTER. ISSUE NUMBER

ORIGINAL

1

| 342 / 392 Series Card Edge Connector<br>Contact Bend Detail |                                                                                                                                                                                                  | ACAD REFERENCE NO. 342 ENG MASTER |             |                  |        |
|-------------------------------------------------------------|--------------------------------------------------------------------------------------------------------------------------------------------------------------------------------------------------|-----------------------------------|-------------|------------------|--------|
|                                                             |                                                                                                                                                                                                  | DRAWN:                            | J.LEE       | DATE: OCT. 06/09 |        |
|                                                             |                                                                                                                                                                                                  | CHECKED:                          |             | DATE:            |        |
| TORONTO, ONTARIO                                            | THESE DRAWINGS AND SPECIFICATIONS ARE THE PROPERTY OF EDAC INC. AND SHALL NOT BE REPRODUCED, OR COPIED OR USED AS THE BASIS FOR THE MANUFACTURE OR SALE OF APPARATUS WITHOUT WRITTEN PERMISSION. | SCALE:                            | NTS         | SHEET :          | 2 OF 3 |
|                                                             |                                                                                                                                                                                                  | DRAWING                           | NUMBER      |                  | ISSUE  |
| YOUR CONNECTION TO QUALITY & SERVICE                        |                                                                                                                                                                                                  | 3                                 | 42 Assembly |                  | 1      |