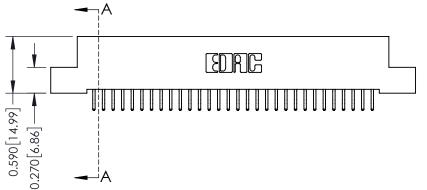

THIS IS A C.A.D. GENERATED DRAWING DO NOT MAKE MANUAL REVISIONS TO MASTER

ISSUE NUMBER

ORIGINAL

1

| 342 / 392 Card Edge Connector<br>Mounting Options |                                                                                                                                                                                               | ACAD REFERENCE NO. 342 ENG MASTER |                         |        |  |  |
|---------------------------------------------------|-----------------------------------------------------------------------------------------------------------------------------------------------------------------------------------------------|-----------------------------------|-------------------------|--------|--|--|
|                                                   |                                                                                                                                                                                               | DRAWN: J.LEE                      | DATE: <b>OCT. 06/09</b> |        |  |  |
|                                                   |                                                                                                                                                                                               | CHECKED:                          | DATE:                   |        |  |  |
| TORONTO, ONTARIO                                  | THESE DRAWINGS AND SPECIFICATIONS ARE THE PROPERTY OF EDAC INCAND SHALL NOT BE REPRODUCED,OR COPIED OR USED AS THE BASIS FOR THE MANUFACTURE OR SALE OF APPARATUS WITHOUT WRITTEN PERMISSION. | SCALE: NTS                        | SHEET :                 | 3 OF 3 |  |  |
|                                                   |                                                                                                                                                                                               | DRAWING NUMBER                    | •                       | ISSUE  |  |  |
| YOUR CONNECTION TO QUALITY & SERVICE              |                                                                                                                                                                                               | 342 Assembly                      |                         | 1      |  |  |