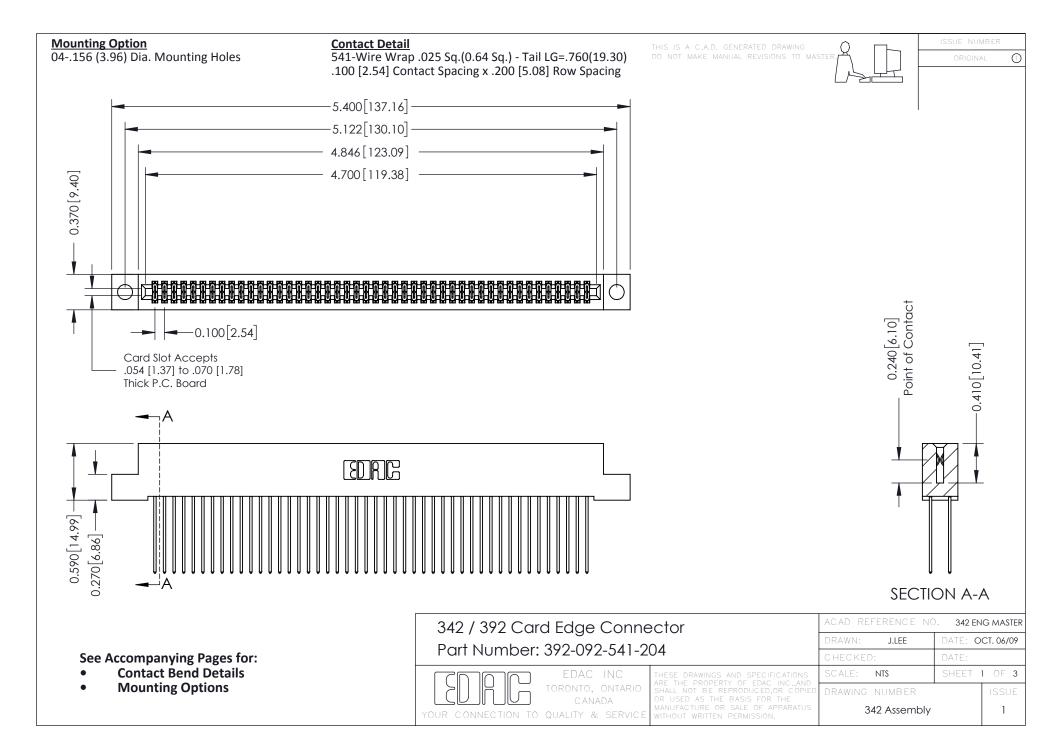

THIS IS A C.A.D. GENERATED DRAWING DO NOT MAKE MANUAL REVISIONS TO MASTER. ISSUE NUMBER

ORIGINAL

1



| 342 / 392 Series Card Edge Connector<br>Contact Bend Detail |                                                                                                                                                                                                  | ACAD REFERENCE NO. 342 ENG MASTER |             |                  |        |
|-------------------------------------------------------------|--------------------------------------------------------------------------------------------------------------------------------------------------------------------------------------------------|-----------------------------------|-------------|------------------|--------|
|