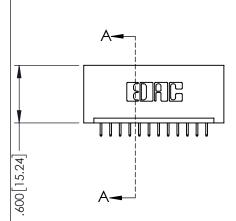

<u>Contact Dimensions:</u>
525-P.C. Tail .018 Sq.(0.46 Sq.) - Tail LG=.150(3.81)
.100 (2.54) Contact Spacing x .200 (5.08) Row Spacing

1.300[33.02] -1.460 37.08

345/395 SERIES CARD EDGE CONNECTOR PART NUMBER: 395-012-525-101

..330[8.38] CARD SLOT .160[4.06] POINT OF CONTACT

**SECTION A-A** 

.107 [2.72] .082 [2.08] .157 [4] .232 [5.89] .125(3.18) to .210(5.33) .125(3.18) to .210(5.33) Outside Tails Outside Tails .045(1.14) to .060(1.52) .045(1.14) to .060(1.52) Between Tails Between Tails **Contact Code 555 Contact Code 556** 