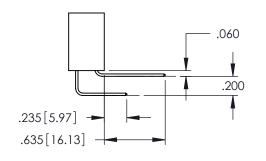

**Contact Code 558** 

**Contact Code 559** 

Contact Code 560

INSULATOR MATERIAL: THERMOPLASTIC POLYESTER, UL 94V-0 DAP MATERIAL AVAILABLE UPON REQUEST

CONTACT MATERIAL; COPPER ALLOY CONTACT PLATING: GOLD ON THE MATING AREA, TIN PLATING ON THE CONTACT TAILS, NICKEL UNDERPLATE