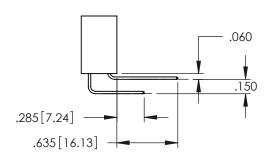

**Contact Code 558** 

**Contact Code 559** 

Contact Code 560

INSULATOR MATERIAL: THERMOPLASTIC POLYESTER, UL 94V-0 DAP MATERIAL AVAILABLE UPON REQUEST

CONTACT MATERIAL; COPPER ALLOY CONTACT PLATING: GOLD ON THE MATING AREA, TIN PLATING ON THE CONTACT TAILS, NICKEL UNDERPLATE