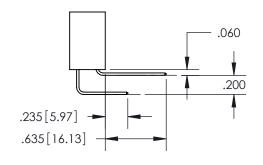

ISSUE NUMBER

ORIGINAL

1

**Contact Code 558** 

**Contact Code 559** 

**Contact Code 560** 

| 345/395 SERIES CARD EDGE CONNECTOR          |
|---------------------------------------------|
| CONTACT CODE 555,556,558,559,560 DIMENSIONS |