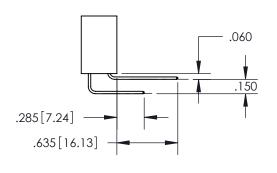

THIS IS A C.A.D. GENERATED DRAWING DO NOT MAKE MANUAL REVISIONS TO MASTER.

ISSUE NUMBER ORIGINAL

1

.160 4.06 POINT OF CONTACT .330[8.38] -.370[9.4] **CARD SLOT** 

## SECTION A-A

345/395 SERIES CARD EDGE CONNECTOR PART NUMBER: 395-020-560-204

**EDAC INC** TORONTO, ONTARIO CANADA

THESE DRAWINGS AND SPECIFICATIONS ARE THE PROPERTY OF EDAC INC.,AND SHALL NOT BE REPRODUCED, OR COPIED OR USED AS THE BASIS FOR THE MANUFACTURE OR SALE OF APPARATUS WITHOUT WRITTEN PERMISSION.